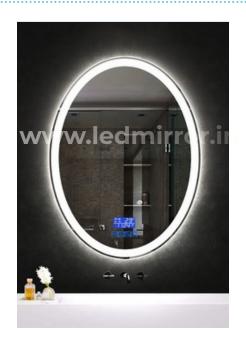

# SINGLE TOUCH LED MIRRORS

SINGLE TOUCH MIRRORS
WITH CUSTOMIZED SIZES & ADD ON FUNCTIONS

BACK LIT LED MIRROR
Size: 2Ft X 2.5 Ft & Customised Sizes

ROUND & OVAL LED MIRROR Size : 2Ft X 2 Ft & Customised