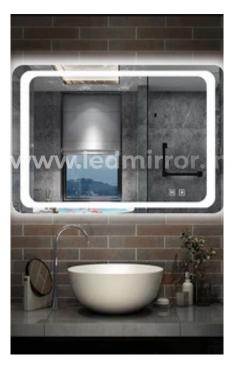

IRRORS TO GET NOW ON THE MARKET.."

- SOMAS KANDHAN, BRAND founder.

### FOUR TOUCH MIRRORS



WITH LED LIGHTS
DOUBLE LIGHTS
DEFOGGERS &
BLUETOOTH SPEAKERS

# SINGLE TOUCH LED MIRRORS



SINGLE TOUCH MIRRORS
WITH CUSTOMIZED SIZES & ADD ON FUNCTIONS



BACK LIT LED MIRROR
Size: 2Ft X 2.5 Ft & Customised Sizes



ROUND & OVAL LED MIRROR Size : 2Ft X 2 Ft & Customised

### **CUSTOM SIZES**



FRONT LIT LED MIRROR
Size: 2Ft X 2.5 Ft & Customised Sizes



RECTANGLE LED MIRROR
Size: 2Ft X 4 Ft & Customised



# TWO TOUCH LED MIRRORS



Size: 2 Ft X 2 Ft & CustomisedLM-023  $\square$  White or Warm White





Size: 2.5Ft X 2. Ft & Customised LM-025 White or Warm White



Size: 2 Ft X 2.5 Ft & Customised

LM-026 White or Warm White



Size: 2 Ft X 2..5 Ft & Customised

LM-027 White or Warm White





# LED MIRRORS 2020

"A girl should be two things: classy and fabulous."

- GLAMO LED MIRRORS -



3 **LED** 

**MIRROR** 







#### GLAMO LED MIRROR - LOOKBOOK -2022



SQ OVAL 3 TOICH MIRROR

LM-029 Sizes: 2FT X 2.5 FT & CUSTOMIZED



RECTANGLE 3 TOUCH MIRROR Sizes: 2FT X 2.5 FT & CUSTOMIZED

LM-030

TOPS



**ROUND 3 TOUCH MIRRORS** 

LM-031 Sizes: 2FT X 2.5 FT & CUSTOMIZED





RECTANGLE OUT 3 TOUCH RECIANGLE C

Sizes: 2FT X 25 FT & CUSTOMIZED LM-032

### GLAMO LED Mirrors



DUAL TOUCH WITH TIMER

**MODEL DTT004** 

Sizes: 2FT X 2.5 FT & CUSTOMIZED







Sizes: 2FT X 2.5 FT & CUSTOMIZED

**MODEL DTT005** 

DUAL TOUCH WITH TIMER

### GLAMO LED Mirrors



ANDROID LED SMART MIRRORS

LM-033

Sizes: 2FT X 2.5 FT & CUSTOMIZED





Sizes:  $2FT \times 2.5 \ FT & CUSTOMIZED$ 

LMA - 005