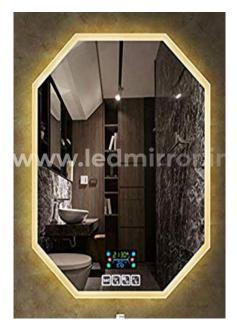

# **SIX TOUCH MIRRORS**

#### GLAMO LED MIRROR - LOOKBOOK -2022

Sizes: 2FT X 2,5 FT & CUSTOMIZED

LM-061

SIX TOUCH

Sizes: 2FT X 2.5 FT & CUSTOMIZED

LM-063

SIX TOUCH

LM-06A