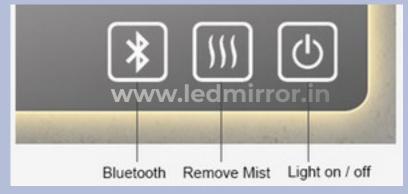

Touch Switch

Sensor Switch

Remote Switch

Anti Fog High Defintion

3-7x Mahnifying

Electric Socket

Digital Clock Temperature

LED Clock

Bluetooth Speaker

Bluetooth Music

Bluetooth Telphone

**Television** 

Long Distatnce

More As Your Needs

GLAMO LED MIRRORS www.ledmirror.in +91 95142 33337