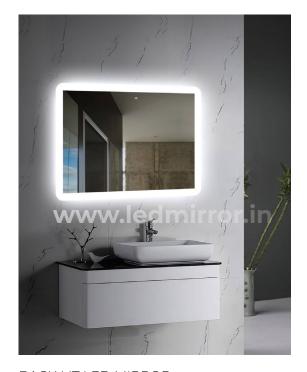

# TWO TOUCH LED MIRRORS

Size: 2 Ft X 2 Ft & CustomisedLM-023  $\square$  White or Warm White

Size: 2.5Ft X 2. Ft & Customised LM-025 White or Warm White

Size: 2 Ft X 2.5 Ft & Customised

LM-026 White or Warm White

Size: 2 Ft X 2..5 Ft & Customised

LM-027 White or Warm White