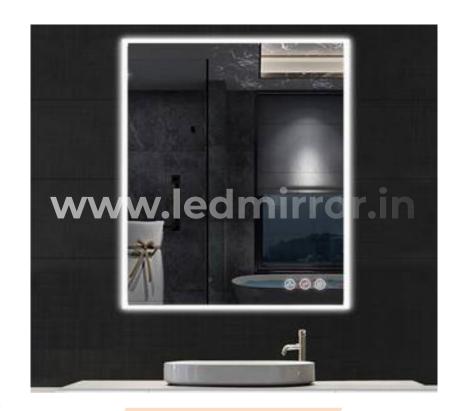

# **SIX TOUCH MIRRORS**

#### GLAMO LED MIRROR - LOOKBOOK -2022

Sizes: 2FT X 2,5 FT & CUSTOMIZED

LM-061

SIX TOUCH

Sizes: 2FT X 2.5 FT & CUSTOMIZED

LM-063

SIX TOUCH

LM-06A