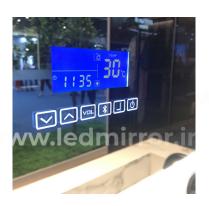

Mirrors



DUAL TOUCH WITH TIMER

**MODEL DTT004** 

Sizes: 2FT X 2.5 FT & CUSTOMIZED







Sizes: 2FT X 2.5 FT & CUSTOMIZED

**MODEL DTT005** 

DUAL TOUCH WITH TIMER

### GLAMO LED Mirrors



ANDROID LED SMART MIRRORS

LM-033

Sizes: 2FT X 2.5 FT & CUSTOMIZED





Sizes:  $2FT \times 2.5 \ FT & CUSTOMIZED$ 

LMA - 005

ANDROID LED SMART MIRRORS

# FOUR TOUCH

www.ledmirror.in

DEFOGGER
BLUE TOOTH

LED

MIRROR



## FOUR TOUCH WITH LCD DISPLAY











### **4 TOUCH SMART LED MIRRORS**



RING OUT LED MIRRORS 4 T

LM-047 White or Warm White

Sizes: 2FT X 2.5 FT & CUSTOMIZED





### GLAMO LED Mirrors

# **SIX TOUCH MIRRORS**



#### GLAMO LED MIRROR - LOOKBOOK -2022







Sizes: 2FT X 2,5 FT & CUSTOMIZED

LM-061

SIX TOUCH







Sizes: 2FT X 2.5 FT & CUSTOMIZED



LM-063

SIX TOUCH



LM-06A

Sizes:  $2FT \times 2.5 \ FT \ \& \ CUSTOMIZED$ 



**VANITY LIGHTS VS OLD LIGHTS** 



LM-06B

Sizes:  $2FT \times 2.5 FT & CUSTOMIZED$ 





ANDROID MIRROR LMA - 010



ANDROID MIRROR

# ANDROID SMART LED MIRRORS



### **ANDROID SMART LED MIRRORS**



# **GLAMO LED Mirror Types**

- Direct Single Light
- · Direct Double Light
- · Single touch
- · Double colour Single touch
- · Double mixing Single touch
- Single touch Dimmer
- Single touch with Bluetooth
- Single touch with defogger
- · Single Touch with BT, Defogger
- Two touch with BT
- · Two touch with defogger
- · Two touch with dimmer
- · Two touch with timer
- · Two Touch Double colour
- · 3 Touch with BT, Defogger.
- · 3 Touch with BT, Defogger, dimmer.
- · 3 Touch with BT, Double color.
- · 3 Touch with Defogger, Doubl