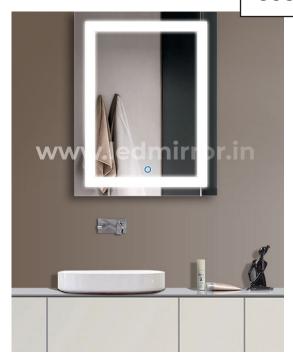

# SINGLE TOUCH LED MIRRORS

SINGLE TOUCH MIRRORS
WITH CUSTOMIZED SIZES & ADD ON FUNCTIONS

BACK LIT LED MIRROR
Size: 2Ft X 2.5 Ft & Customised Sizes

ROUND & OVAL LED MIRROR Size : 2Ft X 2 Ft & Customised

### **CUSTOM SIZES**

FRONT LIT LED MIRROR
Size: 2Ft X 2.5 Ft & Customised Sizes

RECTANGLE LED MIRROR
Size: 2Ft X 4 Ft & Customised