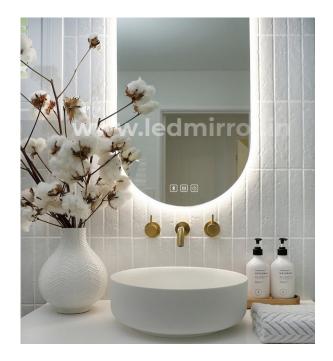

# SINGLE TOUCH LED MIRRORS

SINGLE TOUCH MIRRORS
WITH CUSTOMIZED SIZES & ADD ON FUNCTIONS

BACK LIT LED MIRROR
Size: 2Ft X 2.5 Ft & Customised Sizes

ROUND & OVAL LED MIRROR Size : 2Ft X 2 Ft & Customised

### **CUSTOM SIZES**

FRONT LIT LED MIRROR
Size: 2Ft X 2.5 Ft & Customised Sizes

RECTANGLE LED MIRROR
Size: 2Ft X 4 Ft & Customised