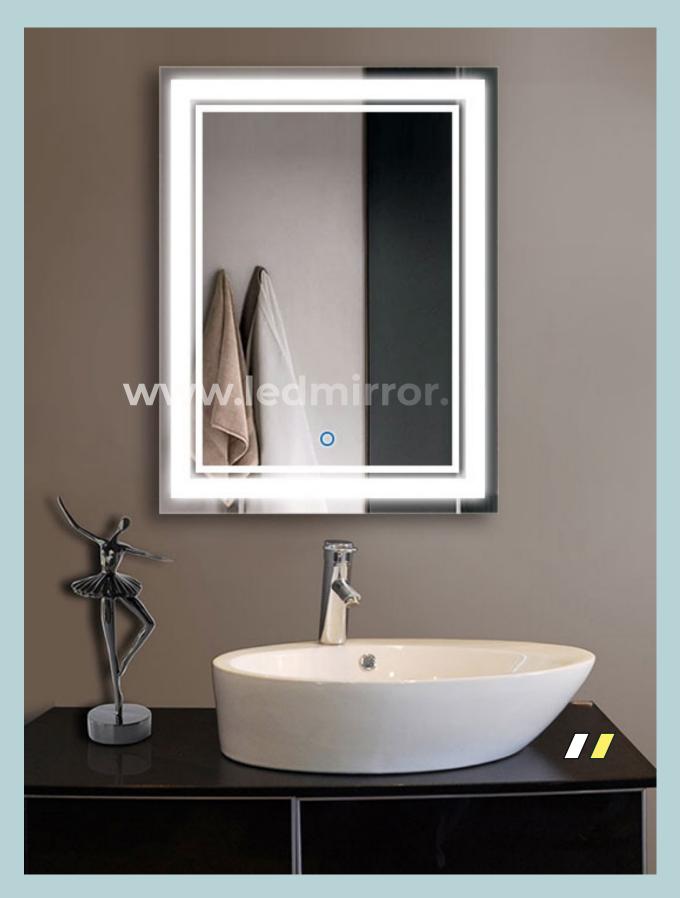

# SINGLE TOUCH LED MIRRORS

SINGLE TOUCH MIRRORS
WITH CUSTOMIZED SIZES & ADD ON FUNCTIONS

BACK LIT LED MIRROR
Size: 2Ft X 2.5 Ft & Customised Sizes

ROUND & OVAL LED MIRROR Size : 2Ft X 2 Ft & Customised

### **CUSTOM SIZES**

FRONT LIT LED MIRROR
Size: 2Ft X 2.5 Ft & Customised Sizes

RECTANGLE LED MIRROR
Size: 2Ft X 4 Ft & Customised