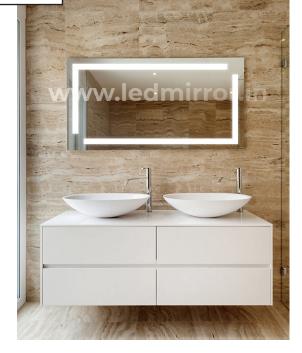

### **CUSTOM SIZES**

FRONT LIT LED MIRROR
Size: 2Ft X 2.5 Ft & Customised Sizes

RECTANGLE LED MIRROR
Size: 2Ft X 4 Ft & Customised