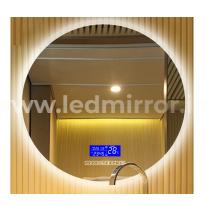

# SINGLE TOUCH LED MIRRORS

SINGLE TOUCH MIRRORS
WITH CUSTOMIZED SIZES & ADD ON FUNCTIONS

BACK LIT LED MIRROR
Size: 2Ft X 2.5 Ft & Customised Sizes

ROUND & OVAL LED MIRROR Size : 2Ft X 2 Ft & Customised

### **CUSTOM SIZES**

FRONT LIT LED MIRROR
Size: 2Ft X 2.5 Ft & Customised Sizes

RECTANGLE LED MIRROR
Size: 2Ft X 4 Ft & Customised