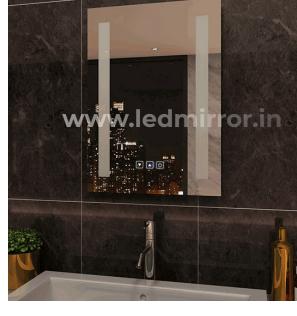

### FOUR TOUCH MIRRORS

WITH LED LIGHTS
DOUBLE LIGHTS
DEFOGGERS &
BLUETOOTH SPEAKERS

# FOUR TOUCH

www.ledmirror.in

DEFOGGER
BLUE TOOTH

LED

MIRROR

## FOUR TOUCH WITH LCD DISPLAY

### **4 TOUCH SMART LED MIRRORS**

RING OUT LED MIRRORS 4 T

LM-047 White or Warm White

Sizes: 2FT X 2.5 FT & CUSTOMIZED