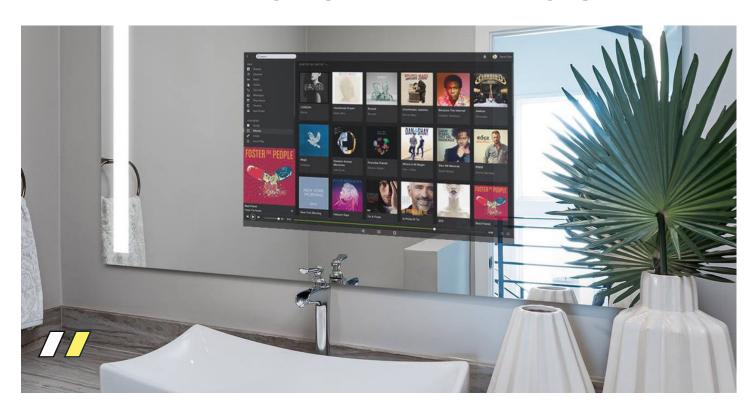

Sizes:  $2FT \times 2.5 \ FT & CUSTOMIZED$ 

LMA - 005

ANDROID LED SMART MIRRORS

# FOUR TOUCH

www.ledmirror.in

DEFOGGER
BLUE TOOTH

LED

MIRROR



## FOUR TOUCH WITH LCD DISPLAY











### **4 TOUCH SMART LED MIRRORS**



RING OUT LED MIRRORS 4 T

LM-047 White or Warm White

Sizes: 2FT X 2.5 FT & CUSTOMIZED





### GLAMO LED Mirrors

# **SIX TOUCH MIRRORS**



#### GLAMO LED MIRROR - LOOKBOOK -2022







Sizes: 2FT X 2,5 FT & CUSTOMIZED

LM-061

SIX TOUCH







Sizes: 2FT X 2.5 FT & CUSTOMIZED



LM-063

SIX TOUCH



LM-06A

Sizes:  $2FT \times 2.5 \ FT \ \& \ CUSTOMIZED$ 



**VANITY LIGHTS VS OLD LIGHTS** 



LM-06B

Sizes:  $2FT \times 2.5 FT & CUSTOMIZED$ 





ANDROID MIRROR LMA - 010



ANDROID MIRROR

# ANDROID SMART LED MIRRORS



### **ANDROID SMART LED MIRRORS**



# **GLAMO LED Mirror Types**

- Direct Single Light
- · Direct Double Light
- · Single touch
- · Double colour Single touch
- · Double mixing Single touch
- Single touch Dimmer
- Single touch with Bluetooth
- Single touch with defogger
- · Single Touch with BT, Defogger
- Two touch with BT
- · Two touch with defogger
- · Two touch with dimmer
- · Two touch with timer
- · Two Touch Double colour
- · 3 Touch with BT, Defogger.
- · 3 Touch with BT, Defogger, dimmer.
- · 3 Touch with BT, Double color.
- · 3 Touch with Defogger, Double color.
- 4 Touch with LCD display, TIMER, Dimmer, defogger, Calendar.
- · 4 Touch with LCD display, TIMER, Dimmer, Calendar.
- 6 Touch with LCD display FM, BT, USB, AUX, Timer, Dimmer, Defogger, Temperature.
- · Hand Wave
- Hand wave with Defogger
- Hand wave w