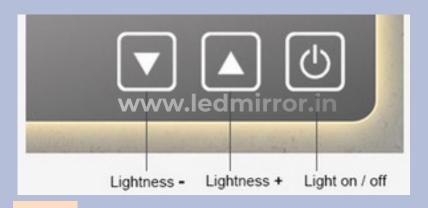

# SINGLE TOUCH LED MIRRORS

SINGLE TOUCH MIRRORS
WITH CUSTOMIZED SIZES & ADD ON FUNCTIONS

BACK LIT LED MIRROR
Size: 2Ft X 2.5 Ft & Customised Sizes

ROUND & OVAL LED MIRROR Size : 2Ft X 2 Ft & Customised

### **CUSTOM SIZES**

FRONT LIT LED MIRROR
Size: 2Ft X 2.5 Ft & Customised Sizes

RECTANGLE LED MIRROR
Size: 2Ft X 4 Ft & Customised

# TWO TOUCH LED MIRRORS

Size: 2 Ft X 2 Ft & CustomisedLM-023  $\square$  White or Warm White

Size: 2.5Ft X 2. Ft & Customised LM-025 White or Warm White

Size: 2 Ft X 2.5 Ft & Customised

LM-026 White or Warm White

Size: 2 Ft X 2..5 Ft & Customised

LM-027 White or Warm White