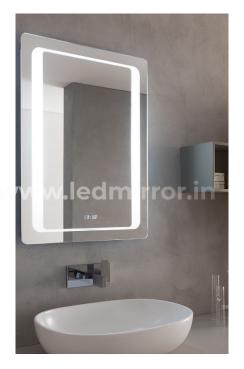

# TWO TOUCH LED MIRRORS

Size: 2 Ft X 2 Ft & CustomisedLM-023  $\square$  White or Warm White

Size: 2.5Ft X 2. Ft & Customised LM-025 White or Warm White

Size: 2 Ft X 2.5 Ft & Customised

LM-026 White or Warm White