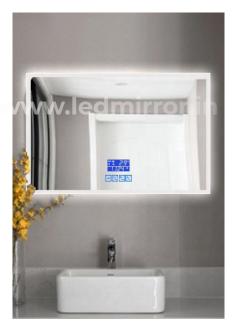

## FOUR TOUCH WITH LCD DISPLAY

### **4 TOUCH SMART LED MIRRORS**

RING OUT LED MIRRORS 4 T

LM-047 White or Warm White

Sizes: 2FT X 2.5 FT & CUSTOMIZED