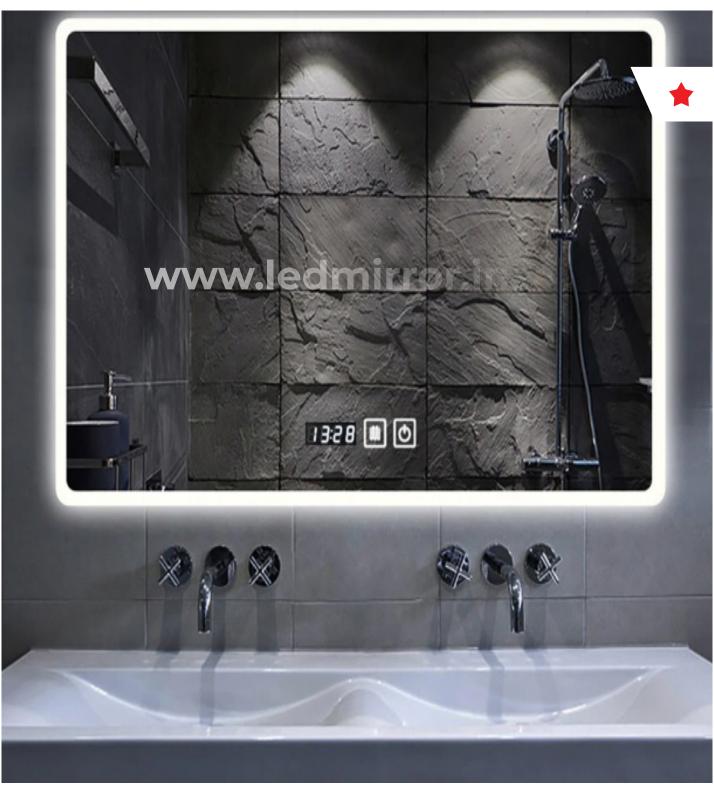

### **LED MIRROR - WITH DISPLAY**

16

TWO TOUCH DISPLAY

20

FOUR TOUCH DISPLAY

24

SIX TOUCH DISPLAY

26

### SIX TOUCH MODEL WITH DISPLAY