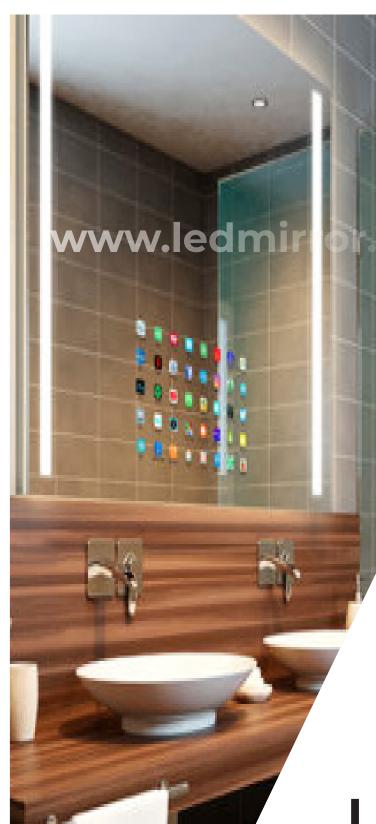

AL TOUCH WITH TIMER

### GLAMO LED Mirrors



ANDROID LED SMART MIRRORS

LM-033

Sizes: 2FT X 2.5 FT & CUSTOMIZED





Sizes:  $2FT \times 2.5 \ FT & CUSTOMIZED$ 

LMA - 005

ANDROID LED SMART MIRRORS

# FOUR TOUCH

www.ledmirror.in

DEFOGGER
BLUE TOOTH

LED

MIRROR



## FOUR TOUCH WITH LCD DISPLAY











### **4 TOUCH SMART LED MIRRORS**



RING OUT LED MIRRORS 4 T

LM-047 White or Warm White

Sizes: 2FT X 2.5 FT & CUSTOMIZED





### GLAMO LED Mirrors

# **SIX TOUCH MIRRORS**



#### GLAMO LED MIRROR - LOOKBOOK -2022







Sizes: 2FT X 2,5 FT & CUSTOMIZED

LM-061

SIX TOUCH







Sizes: 2FT X 2.5 FT & CUSTOMIZED



LM-063

SIX TOUCH



LM-06A

Sizes:  $2FT \times 2.5 \ FT \ \& \ CUSTOMIZED$ 



**VANITY LIGHTS VS OLD LIGHTS** 



LM-06B

Sizes:  $2FT \times 2.5 FT & CUSTOMIZED$ 





ANDROID MIRROR LMA - 010



ANDROID MIRROR

# ANDROID SMART LED MIRRORS



### **ANDROID SMART LED MIRRORS**



# **GLAMO LED Mirror Types**

- Direct Single Light
- · Direct Double Light
- · Single touch
- · Double colour Single touch
- · Double mixing Single touch
- Single touch Dimmer
- Single touch with Bluetooth
- Single touch with defogger
- · Single Touch with BT, Defogger
- Two touch with BT
- · Two touch with defogger
- · Two touch with dimmer
- · Two touch with timer
- · Two Touch Double colour
- · 3 Touch with BT, Defogger.
- · 3 Touch with BT, Defogger, dimmer.
- · 3 Touch with BT, Double color.
- · 3 Touch with Defogger, Double color.
- 4 Touch with LCD display, TIMER, Dimmer, defogger, Calendar.
- · 4 Touch with LCD display, TIMER, Dimmer, Calendar.
- 6 Touch with LCD dis