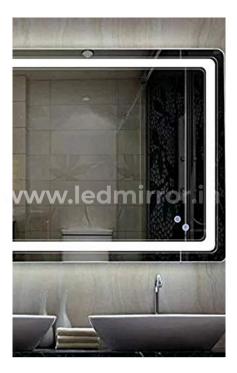

d and strictly inspected to give customers the perfect look they want everyday.



"GLAMO SMART MIRRORS ARE MADE WITH THE LATEST TECHNOLOGIES IN GLASS AVAILABLE AND STANDS AS ONE OF THE BEST MIRRORS TO GET NOW ON THE MARKET.."

- SOMAS KANDHAN, BRAND founder.

### FOUR TOUCH MIRRORS



WITH LED LIGHTS
DOUBLE LIGHTS
DEFOGGERS &
BLUETOOTH SPEAKERS

# SINGLE TOUCH LED MIRRORS



SINGLE TOUCH MIRRORS
WITH CUSTOMIZED SIZES & ADD ON FUNCTIONS



BACK LIT LED MIRROR
Size: 2Ft X 2.5 Ft & Customised Sizes



ROUND & OVAL LED MIRROR Size : 2Ft X 2 Ft & Customised

### **CUSTOM SIZES**



FRONT LIT LED MIRROR
Size: 2Ft X 2.5 Ft & Customised Sizes



RECTANGLE LED MIRROR
Size: 2Ft X 4 Ft & Customised



# TWO TOUCH LED MIRRORS



Size: 2 Ft X 2 Ft & CustomisedLM-023  $\square$  White or Warm White





Size: 2.5Ft X 2. Ft & Customised LM-025 White or Warm White



Size: 2 Ft X 2.5 Ft & Customised

LM-026 White or Warm White



Size: 2 Ft X 2..5 Ft & Customised

LM-027 White or Warm White





# LED MIRRORS 2020

"A girl should be two things: classy and fabulous."

- GLAMO LED MIRRORS -



3 **LED** 

**MIRROR** 







#### GLAMO LED MIRROR - LOOKBOOK -2022



SQ OVAL 3 TOICH MIRROR

LM-029 Sizes: 2FT X 2.5 FT & CUSTOMIZED



RECTANGLE 3 TOUCH MIRROR Sizes: 2FT X 2.5 FT & CUSTOMIZED

LM-030

TOPS



**ROUND 3 TOUCH MIRRORS** 

LM-031 Sizes: 2FT X 2.5 FT & CUSTOMIZED





RECTANGLE OUT 3 TOUCH RECIANGLE C

Sizes: 2FT X 25 FT & CUSTOMIZED LM-032

### GLAMO LED Mirrors



DUAL TOUCH WITH TIMER

**MODEL DTT004** 

Sizes: 2FT X 2.5 FT & CUSTOMIZED







Sizes: 2FT X 2.5 FT & CUSTOMIZED

**