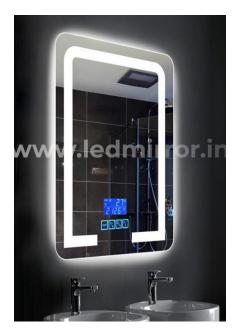

## GLAMO LED MIRROR - LOOKBOOK -2022



SQ OVAL 3 TOICH MIRROR

LM-029 Sizes: 2FT X 2.5 FT & CUSTOMIZED



RECTANGLE 3 TOUCH MIRROR Sizes: 2FT X 2.5 FT & CUSTOMIZED

LM-030

TOPS



**ROUND 3 TOUCH MIRRORS** 

LM-031 Sizes: 2FT X 2.5 FT & CUSTOMIZED





RECTANGLE OUT 3 TOUCH RECIANGLE C

Sizes: 2FT X 25 FT & CUSTOMIZED LM-032

### GLAMO LED Mirrors



DUAL TOUCH WITH TIMER

**MODEL DTT004** 

Sizes: 2FT X 2.5 FT & CUSTOMIZED







Sizes: 2FT X 2.5 FT & CUSTOMIZED

**MODEL DTT005** 

DUAL TOUCH WITH TIMER

### GLAMO LED Mirrors



ANDROID LED SMART MIRRORS

LM-033

Sizes: 2FT X 2.5 FT & CUSTOMIZED





Sizes:  $2FT \times 2.5 \ FT & CUSTOMIZED$ 

LMA - 005

ANDROID LED SMART MIRRORS

# FOUR TOUCH

www.ledmirror.in

DEFOGGER
BLUE TOOTH

LED

MIRROR



## FOUR TOUCH WITH LCD DISPLAY











### **4 TOUCH SMART LED MIRRORS**



RING OUT LED MIRRORS 4 T

LM-047 White or Warm White

Sizes: 2FT X 2.5 FT & CUSTOMIZED





### GLAMO LED Mirrors

# **SIX TOUCH MIRRORS**



#### GLAMO LED MIRROR - LOOKBOOK -2022







Sizes: 2FT X 2,5 FT & CUSTOMIZED

LM-061

SIX TOUCH







Sizes: 2FT X 2.5 FT & CUSTOMIZED



LM-063

SIX TOUCH



LM-06A

Sizes:  $2FT \times 2.5 \ FT \ \& \ CUSTOMIZED$ 



**VANITY LIGHTS VS OLD LIGHTS** 



LM-06B

Sizes:  $2FT \times 2.5 FT & CUSTOMIZED$ 





ANDROID MIRROR LMA - 010



ANDROID MIRROR

# ANDROID SMART LED MIRRORS



### **ANDROID SMART LED MIRRORS**



# **GLAMO LED Mirror Types**

- Direct Single Light
- · Direct Double Light
- · Single touch
- · Double colour Single touch
- · Double mixing Single touch
- Single touch Dimmer
- Single touch