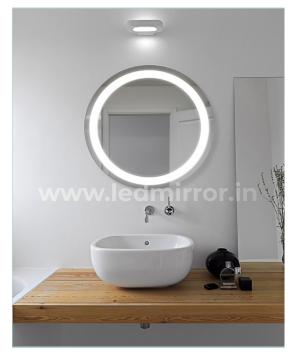

#### GLAMO LED MIRROR - LOOKBOOK -2022

SQ OVAL 3 TOICH MIRROR

LM-029 Sizes: 2FT X 2.5 FT & CUSTOMIZED

RECTANGLE 3 TOUCH MIRROR Sizes: 2FT X 2.5 FT & CUSTOMIZED

LM-030

TOPS

**ROUND 3 TOUCH MIRRORS** 

LM-031 Sizes: 2FT X 2.5 FT & CUSTOMIZED

RECTANGLE OUT 3 TOUCH RECIANGLE C

Sizes: 2FT X 25 FT & CUSTOMIZED LM-032