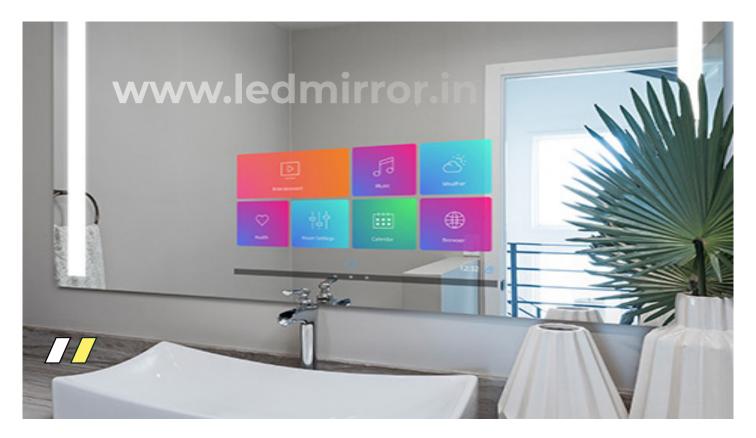

33

Sizes: 2FT X 2.5 FT & CUSTOMIZED





Sizes:  $2FT \times 2.5 \ FT & CUSTOMIZED$ 

LMA - 005

ANDROID LED SMART MIRRORS

# FOUR TOUCH

www.ledmirror.in

DEFOGGER
BLUE TOOTH

LED

MIRROR



## FOUR TOUCH WITH LCD DISPLAY











### **4 TOUCH SMART LED MIRRORS**



RING OUT LED MIRRORS 4 T

LM-047 White or Warm White

Sizes: 2FT X 2.5 FT & CUSTOMIZED





### GLAMO LED Mirrors

# **SIX TOUCH MIRRORS**



#### GLAMO LED MIRROR - LOOKBOOK -2022







Sizes: 2FT X 2,5 FT & CUSTOMIZED

LM-061

SIX TOUCH







Sizes: 2FT X 2.5 FT & CUSTOMIZED



LM-063

SIX TOUCH



LM-06A

Sizes:  $2FT \times 2.5 \ FT \ \& \ CUSTOMIZED$ 



**VANITY LIGHTS VS OLD LIGHTS** 



LM-06B

Sizes:  $2FT \times 2.5 FT & CUSTOMIZED$ 





ANDROID MIRROR LMA - 010



ANDROID MIRROR

# ANDROID SMART LED MIRRORS



### **ANDROID SMART LED MIRRORS**



# **GLAMO LED Mirror Types**

- Direct Single Light
- · Direct Double Light
- · Single touch
- · Double colour Single touch
- · Double mixing Single touch
- Single touch Dimmer
- Single touch with Bluetooth
- Single touch with defogger
- · Single Touch with BT, Defogger
- Two touch with BT
- · Two touch with defogger
- · Two touch with dimmer
- · Two touch with timer
- · Two Touch Double colour
- · 3 Touch with BT, Defogger.
- · 3 Touch with BT, Defogger, dimmer.
- · 3 Touch with BT, Double color.
- · 3 Touch with Defogger, Double color.
- 4 Touch with LCD display, TIMER, Dimmer, defogger, Calendar.
- · 4 Touch with LCD display, TIMER, Dimmer, Calendar.
- 6 Touch with LCD display FM, BT, USB, AUX, Timer, Dimmer, Defogger, Temperature.
- · Hand Wave
-