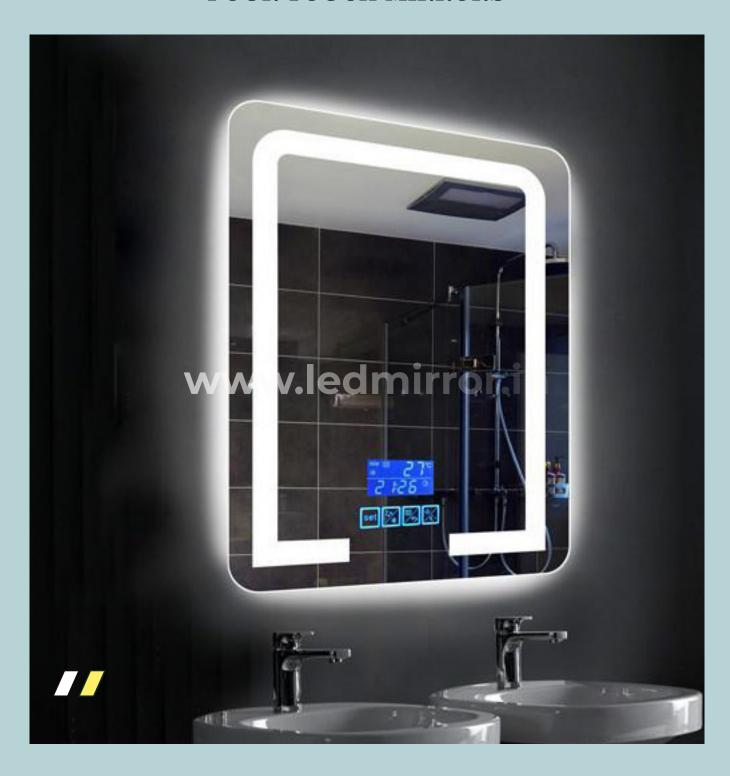

### **LED MIRROR - WITH DISPLAY**

16

TWO TOUCH DISPLAY

20

FOUR TOUCH DISPLAY

24

SIX TOUCH DISPLAY

26