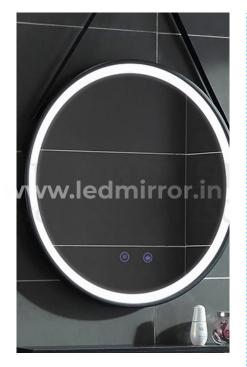

# TWO TOUCH LED MIRRORS

Size: 2 Ft X 2 Ft & CustomisedLM-023  $\square$  White or Warm White

Size: 2.5Ft X 2. Ft & Customised LM-025 White or Warm White

Size: 2 Ft X 2.5 Ft & Customised

LM-026 White or Warm White