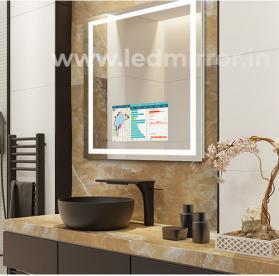

## FOUR TOUCH WITH LCD DISPLAY

### **4 TOUCH SMART LED MIRRORS**

RING OUT LED MIRRORS 4 T

LM-047 White or Warm White

Sizes: 2FT X 2.5 FT & CUSTOMIZED