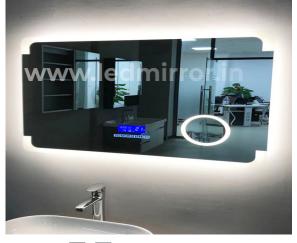

NGLE C

Sizes: 2FT X 25 FT & CUSTOMIZED LM-032

### GLAMO LED Mirrors



DUAL TOUCH WITH TIMER

**MODEL DTT004** 

Sizes: 2FT X 2.5 FT & CUSTOMIZED







Sizes: 2FT X 2.5 FT & CUSTOMIZED

**MODEL DTT005** 

DUAL TOUCH WITH TIMER

### GLAMO LED Mirrors



ANDROID LED SMART MIRRORS

LM-033

Sizes: 2FT X 2.5 FT & CUSTOMIZED





Sizes:  $2FT \times 2.5 \ FT & CUSTOMIZED$ 

LMA - 005

ANDROID LED SMART MIRRORS

# FOUR TOUCH

www.ledmirror.in

DEFOGGER
BLUE TOOTH

LED

MIRROR



## FOUR TOUCH WITH LCD DISPLAY











### **4 TOUCH SMART LED MIRRORS**



RING OUT LED MIRRORS 4 T

LM-047 White or Warm White

Sizes: 2FT X 2.5 FT & CUSTOMIZED





### GLAMO LED Mirrors

# **SIX TOUCH MIRRORS**



#### GLAMO LED MIRROR - LOOKBOOK -2022







Sizes: 2FT X 2,5 FT & CUSTOMIZED

LM-061

SIX TOUCH







Sizes: 2FT X 2.5 FT & CUSTOMIZED



LM-063

SIX TOUCH



LM-06A

Sizes:  $2FT \times 2.5 \ FT \ \& \ CUSTOMIZED$ 



**VANITY LIGHTS VS OLD LIGHTS** 



LM-06B

Sizes:  $2FT \times 2.5 FT & CUSTOMIZED$ 





ANDROID MIRROR LMA - 010



ANDROID MIRROR

# ANDROID SMART LED MIRRORS



### **ANDROID SMART LED MIRRORS**



# **GLAMO LED Mirror Types**

- Direct Single Light
- · Direct Double Light
- · Single touch
- · Double colour Single touch
- · Double mixing Single touch
- Single touch Dimmer
- Single touch with Bluetooth
- Single touch with defogger
- · Single Touch with BT, Defogger
- Two touch with BT
- · Two touch with defogger
- · Two touch with dimmer
- · Two touch with timer
- · Two Touch Double colour
- · 3 Touch with BT, Defogger.
- · 3 Touch with BT, Defogger, dimmer.
- · 3