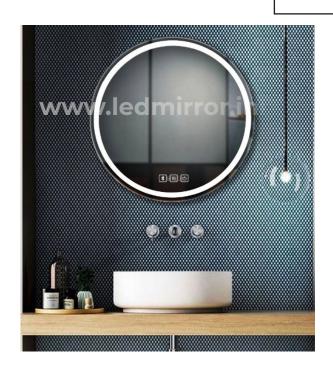

# **SIX TOUCH MIRRORS**

#### GLAMO LED MIRROR - LOOKBOOK -2022

Sizes: 2FT X 2,5 FT & CUSTOMIZED

LM-061

SIX TOUCH

Sizes: 2FT X 2.5 FT & CUSTOMIZED

LM-063

SIX TOUCH

LM-06A

Sizes:  $2FT \times 2.5 \ FT \ \& \ CUSTOMIZED$ 

**VANITY LIGHTS VS OLD LIGHTS** 

LM-06B

Sizes:  $2FT \times 2.5 FT & CUSTOMIZED$ 

ANDROID MIRROR LMA - 010

ANDROID MIRROR