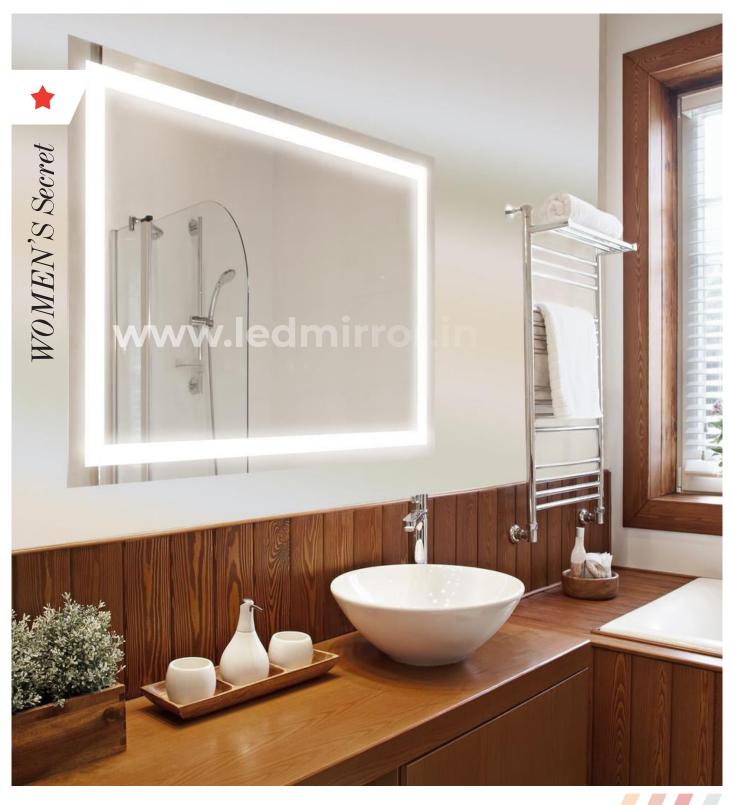

### FOUR TOUCH MIRRORS

WITH LED LIGHTS
DOUBLE LIGHTS
DEFOGGERS &
BLUETOOTH SPEAKERS