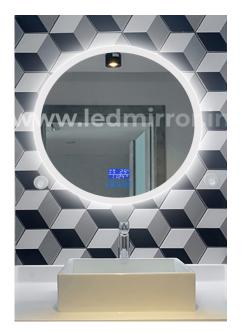

# SINGLE TOUCH LED MIRRORS

SINGLE TOUCH MIRRORS
WITH CUSTOMIZED SIZES & ADD ON FUNCTIONS

BACK LIT LED MIRROR
Size: 2Ft X 2.5 Ft & Customised Sizes

ROUND & OVAL LED MIRROR Size : 2Ft X 2 Ft & Customised