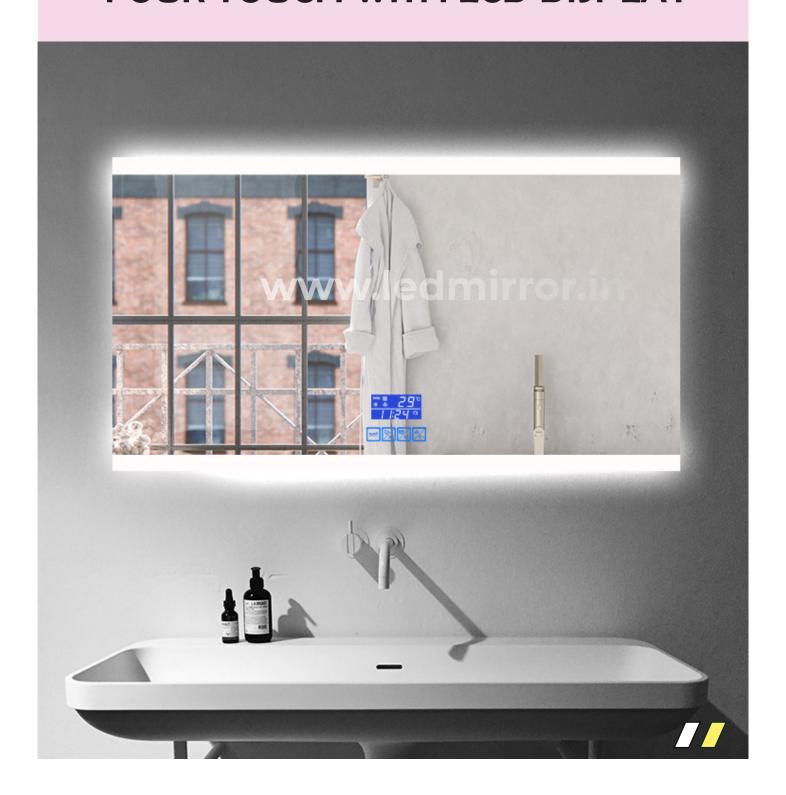

#### GLAMO LED MIRROR - LOOKBOOK -2022



SQ OVAL 3 TOICH MIRROR

LM-029 Sizes: 2FT X 2.5 FT & CUSTOMIZED



RECTANGLE 3 TOUCH MIRROR Sizes: 2FT X 2.5 FT & CUSTOMIZED

LM-030

TOPS



**ROUND 3 TOUCH MIRRORS** 

LM-031 Sizes: 2FT X 2.5 FT & CUSTOMIZED





RECTANGLE OUT 3 TOUCH RECIANGLE C

Sizes: 2FT X 25 FT & CUSTOMIZED LM-032

### GLAMO LED Mirrors



DUAL TOUCH WITH TIMER

**MODEL DTT004** 

Sizes: 2FT X 2.5 FT & CUSTOMIZED







Sizes: 2FT X 2.5 FT & CUSTOMIZED

**MODEL DTT005** 

DUAL TOUCH WITH TIMER

### GLAMO LED Mirrors



ANDROID LED SMART MIRRORS

LM-033

Sizes: 2FT X 2.5 FT & CUSTOMIZED





Sizes:  $2FT \times 2.5 \ FT & CUSTOMIZED$ 

LMA - 005

ANDROID LED SMART MIRRORS

# FOUR TOUCH

www.ledmirror.in

DEFOGGER
BLUE TOOTH

LED

MIRROR



## FOUR TOUCH WITH LCD DISPLAY











### **4 TOUCH SMART LED MIRRORS**



RING OUT LED MIRRORS 4 T

LM-047 White or Warm White

Sizes: 2FT X 2.5 FT & CUSTOMIZED





### GLAMO LED Mirrors

# **SIX TOUCH MIRRORS**



#### GLAMO LED MIRROR - LOOKBOOK -2022







Sizes: 2FT X 2,5 FT & CUSTOMIZED

LM-061

SIX TOUCH







Sizes: 2FT X 2.5 FT & CUSTOMIZED



LM-063

SIX TOUCH



LM-06A

Sizes:  $2FT \times 2.5 \ FT \ \& \ CUSTOMIZED$ 



**VANITY LIGHTS VS OLD LIGHTS** 



LM-06B

Sizes:  $2FT \times 2.5 FT & CUSTOMIZED$ 





ANDROID MIRROR LMA - 010



ANDROID MIRROR

# ANDROID SMART LED MIRRORS



### **ANDROID SMART LED MIRRORS**



# **GLAMO LED Mirror Types**

- Direct Single Light
- · Direct Double Light
- · Single touch
- · Double colour Single touch
- · Double mixing Single touch
- Single touch Dimmer
- Single