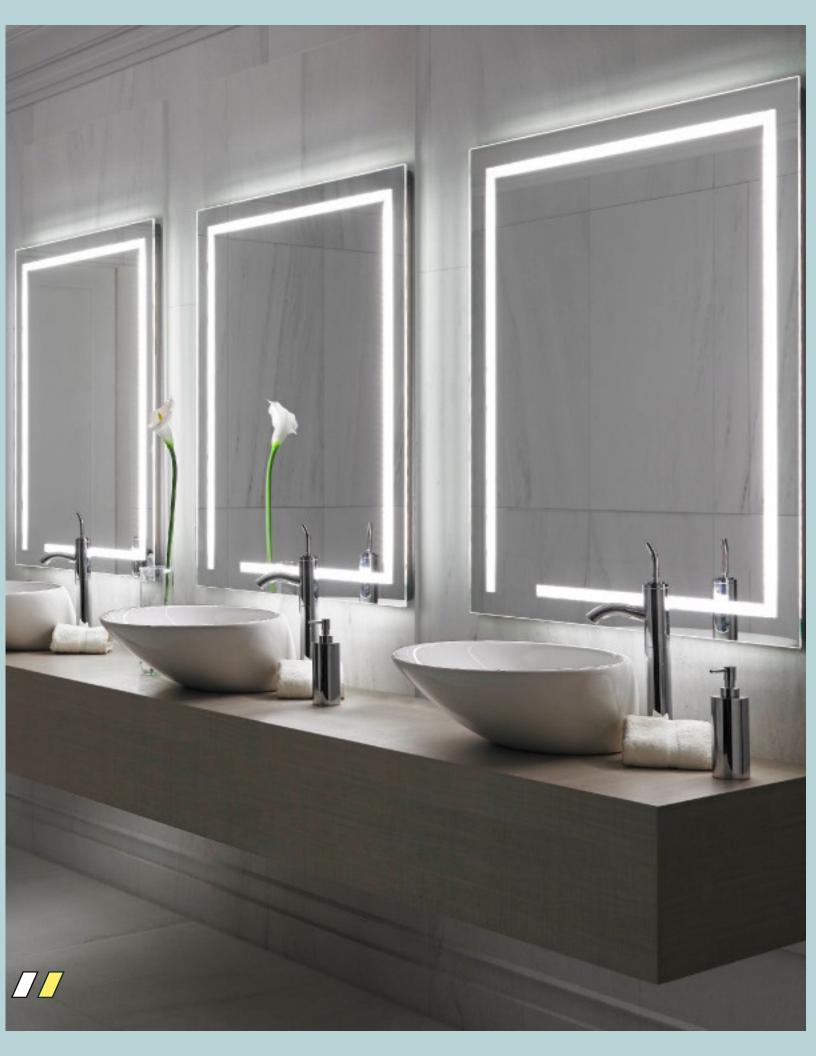

### **LED MIRROR - WITH DISPLAY**

16

TWO TOUCH DISPLAY

20

FOUR TOUCH DISPLAY

24

SIX TOUCH DISPLAY

26

# TWO TOUCH LED MIRRORS

Size: 2 Ft X 2 Ft & CustomisedLM-023  $\square$  White or Warm White

Size: 2.5Ft X 2. Ft & Customised LM-025 White or Warm White

Size: 2 Ft X 2.5 Ft & Customised

LM-026 White or Warm White