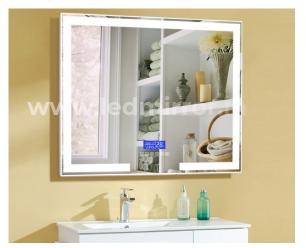

# FOUR TOUCH

www.ledmirror.in

DEFOGGER
BLUE TOOTH

LED

MIRROR

### FOUR TOUCH MIRRORS

WITH LED LIGHTS
DOUBLE LIGHTS
DEFOGGERS &
BLUETOOTH SPEAKERS