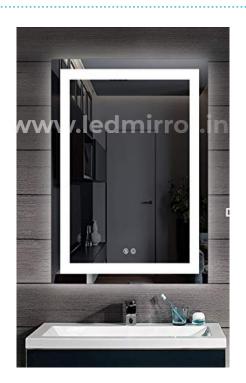

### FOUR TOUCH MIRRORS

WITH LED LIGHTS
DOUBLE LIGHTS
DEFOGGERS &
BLUETOOTH SPEAKERS