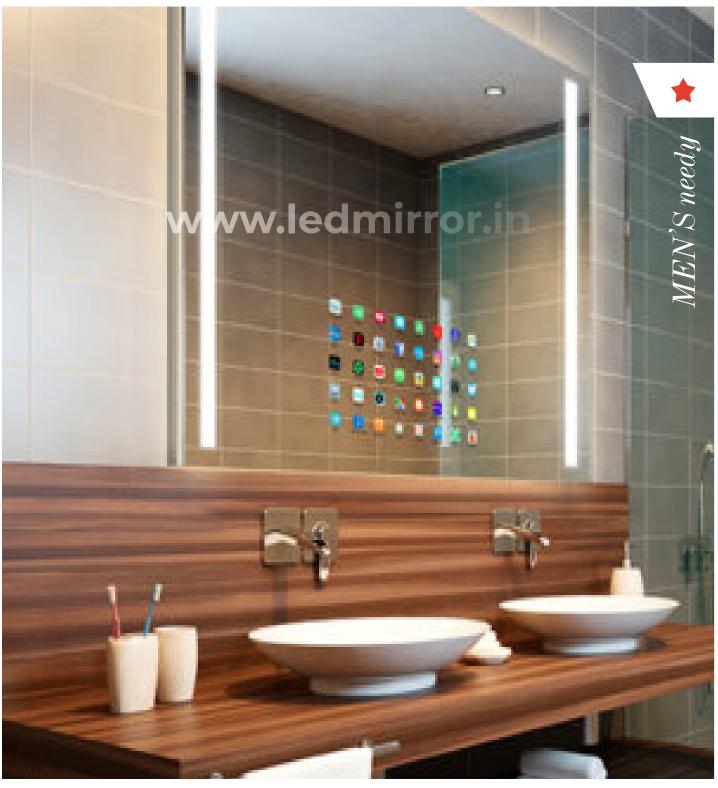

# SINGLE TOUCH LED MIRRORS

SINGLE TOUCH MIRRORS
WITH CUSTOMIZED SIZES & ADD ON FUNCTIONS

BACK LIT LED MIRROR
Size: 2Ft X 2.5 Ft & Customised Sizes

ROUND & OVAL LED MIRROR Size : 2Ft X 2 Ft & Customised

### **CUSTOM SIZES**

FRONT LIT LED MIRROR
Size: 2Ft X 2.5 Ft & Customised Sizes

RECTANGLE LED MIRROR
Size: 2Ft X 4 Ft & Customised