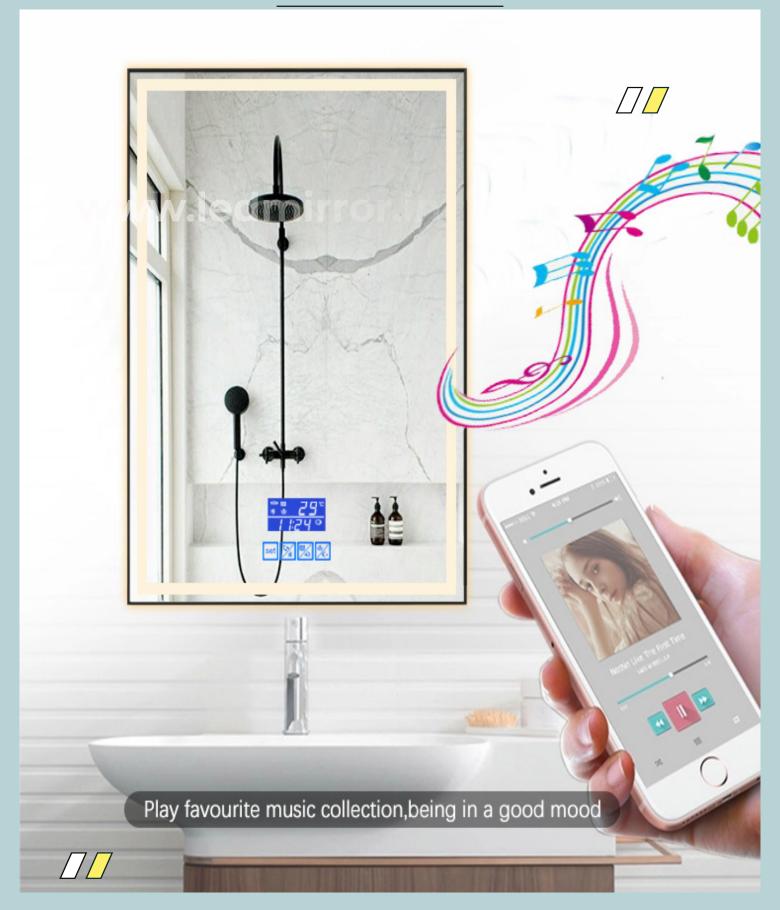

### FOUR TOUCH MIRRORS

WITH LED LIGHTS
DOUBLE LIGHTS
DEFOGGERS &
BLUETOOTH SPEAKERS

Bluetooth Speaker

Bluetooth Music

Bluetooth Telphone

**Television** 

Long Distatnce

More As Your Needs

GLAMO LED MIRRORS www.ledmirror.in +91 95142 33337