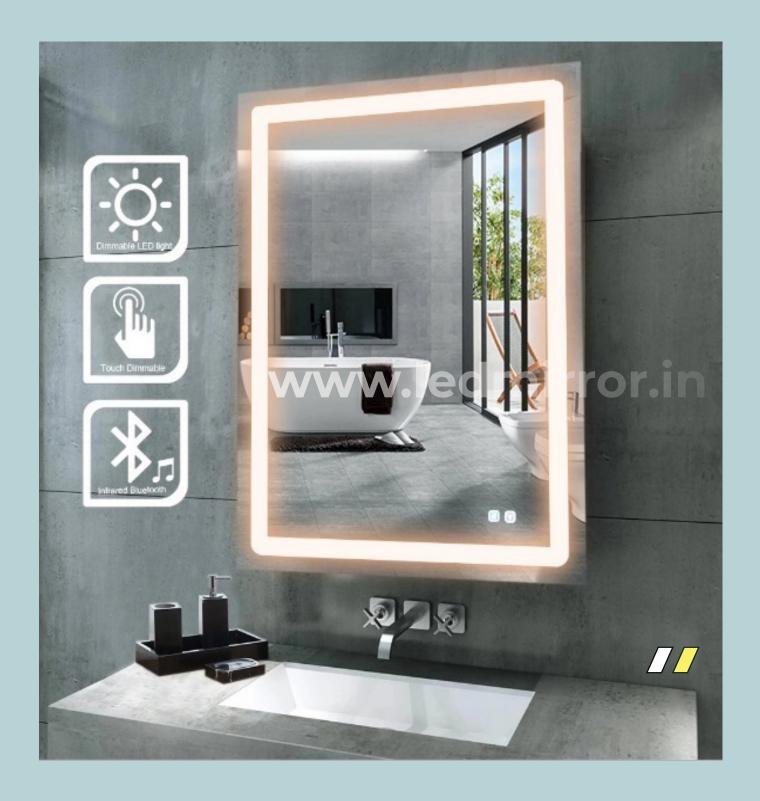

## FOUR TOUCH WITH LCD DISPLAY

### FOUR TOUCH MIRRORS

WITH LED LIGHTS
DOUBLE LIGHTS
DEFOGGERS &
BLUETOOTH SPEAKERS