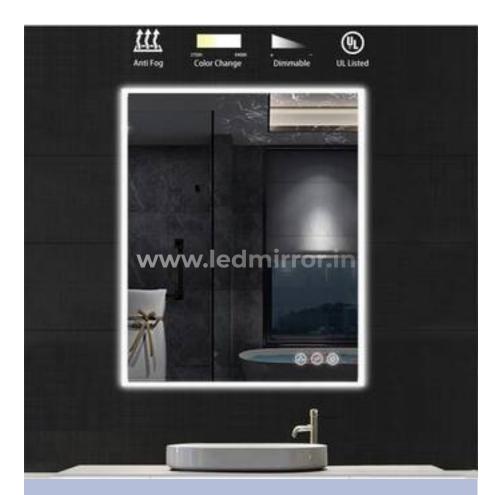

### FOUR TOUCH MIRRORS

WITH LED LIGHTS
DOUBLE LIGHTS
DEFOGGERS &
BLUETOOTH SPEAKERS

# FOUR TOUCH

www.ledmirror.in

DEFOGGER
BLUE TOOTH

LED

MIRROR