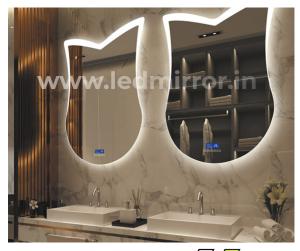

### FOUR TOUCH MIRRORS

WITH LED LIGHTS
DOUBLE LIGHTS
DEFOGGERS &
BLUETOOTH SPEAKERS