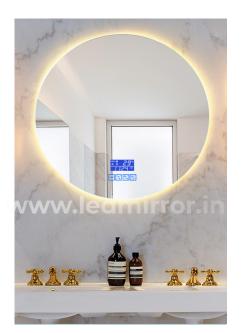

# SINGLE TOUCH LED MIRRORS

SINGLE TOUCH MIRRORS
WITH CUSTOMIZED SIZES & ADD ON FUNCTIONS

BACK LIT LED MIRROR
Size: 2Ft X 2.5 Ft & Customised Sizes

ROUND & OVAL LED MIRROR Size : 2Ft X 2 Ft & Customised