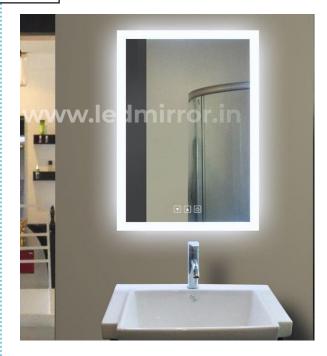

# SINGLE TOUCH LED MIRRORS

SINGLE TOUCH MIRRORS
WITH CUSTOMIZED SIZES & ADD ON FUNCTIONS

BACK LIT LED MIRROR
Size: 2Ft X 2.5 Ft & Customised Sizes

ROUND & OVAL LED MIRROR Size : 2Ft X 2 Ft & Customised