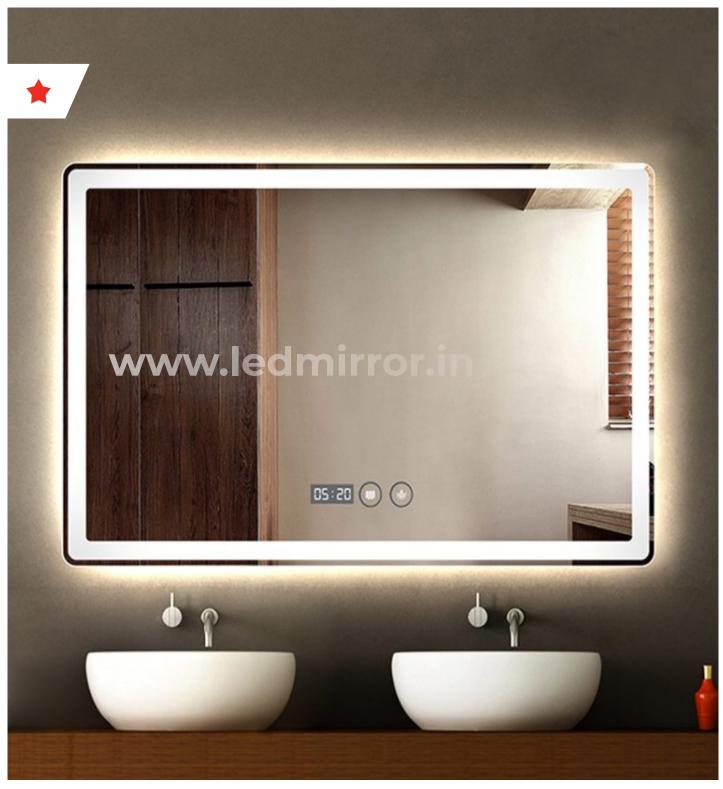

### **LED MIRROR - WITH DISPLAY**

16

TWO TOUCH DISPLAY

20

FOUR TOUCH DISPLAY

24

SIX TOUCH DISPLAY

26

## FOUR TOUCH WITH LCD DISPLAY