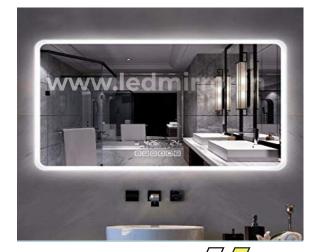

# FOUR TOUCH

www.ledmirror.in

DEFOGGER
BLUE TOOTH

LED

MIRROR

### FOUR TOUCH MIRRORS

WITH LED LIGHTS
DOUBLE LIGHTS
DEFOGGERS &
BLUETOOTH SPEAKERS