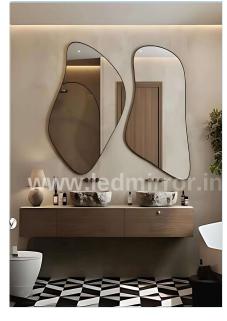

## METAL FRAMED MIRROR

<u>Anodized</u> <u>Aluminium</u> <u>SS-PVD Coating</u>

## **METAL FRAME MIRRORS**

STANDING DRESSER MIRROR FRAME Gold, Rose gold Black, Silver CUSTOMIZED SIZE

ROUND METAL FRAME MIRROR FRAME Gold, Rose gold Black, Silver CUSTOMIZED SIZE

PEBBLE METAL FRAME MIRROR FRAME Gold, Rose gold Black, Silver CUSTOMIZED SIZE