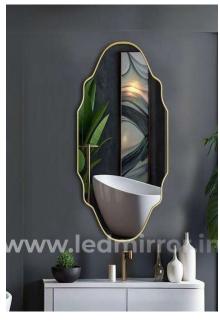

## **METAL FRAME MIRRORS**

WASH BASIN FRAME MIRROR FRAME Gold, Rose gold Black, Silver CUSTOMIZED SIZE

KITE METAL FRAME MIRROR FRAME Gold, Rose gold Black, Silver CUSTOMIZED SIZE

3 SET METAL FRAME MIRROR FRAME Gold, Rose gold Black, Silver CUSTOMIZED SIZE