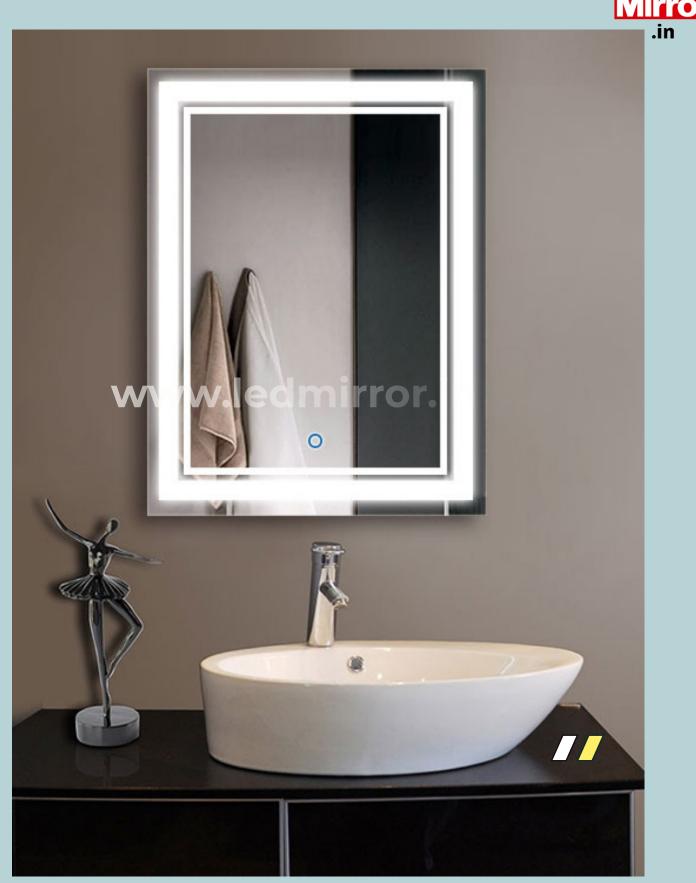

## SINGLE TOUCH LED MIRRORS

#### SINGLE TOUCH MIRRORS WITH CUSTOMIZED SIZES & ADD ON FUNCTIONS