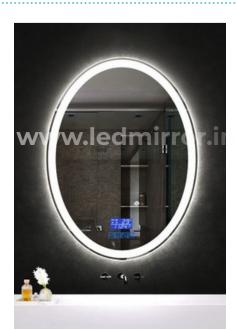

## **4 TOUCH SMART LED MIRRORS**

RING OUT LED MIRRORS 4 T **LM-047**  $\prod_{Sizes: 2FT X 2.5 FT & CUSTOMIZED}$ 

RECTANGLE OUT LED MIRROR **LM-049**  $\prod_{Sizes: 2FT \ X \ 2.5} FT \& CUSTOMIZED$ 