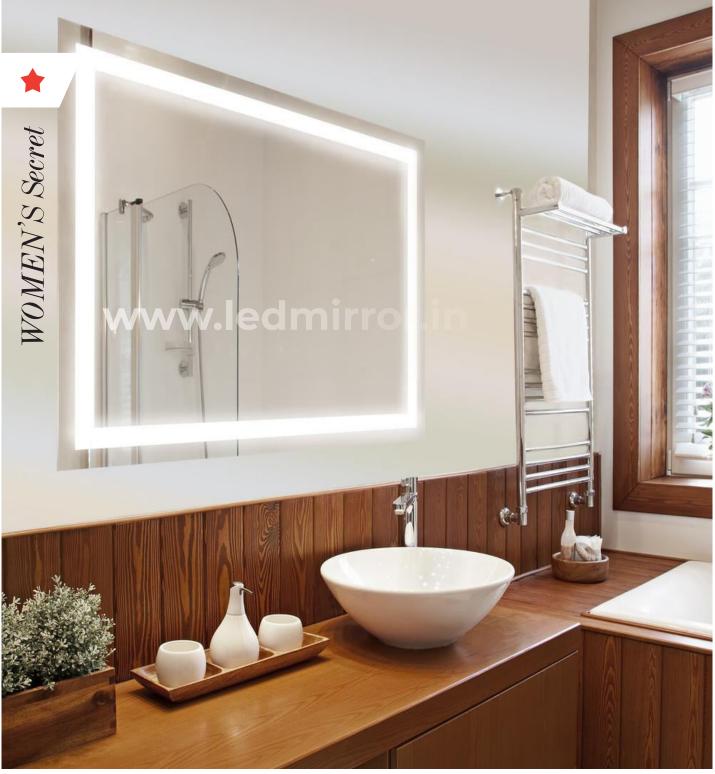

### TWO TOUCH LED MIRRORS

Size : 2 Ft X 2 Ft & Customised LM-023 White or Warm White

Size : 2 Ft X 2.5 Ft & Customised LM-024 White or Warm White

Size : 2.5Ft X 2. Ft & Customised LM-025 White or Warm White

Size : 2 Ft X 2.5 Ft & Customised LM-026 White or Warm White

Size : 2 Ft X 2.5 Ft & Customised LM-027 White or Warm White

Size : 2 Ft X 2..5 Ft & Customised LM-028 White or Warm White

www.ledmirror.in