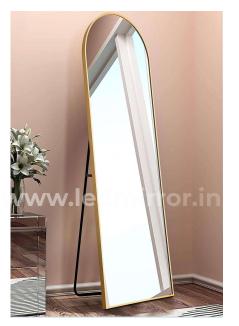

## **METAL FRAME MIRRORS**

STANDING DRESSER MIRROR FRAME Gold, Rose gold Black, Silver CUSTOMIZED SIZE

ROUND METAL FRAME MIRROR FRAME Gold, Rose gold Black, Silver CUSTOMIZED SIZE

PEBBLE METAL FRAME MIRROR FRAME Gold, Rose gold Black, Silver CUSTOMIZED SIZE