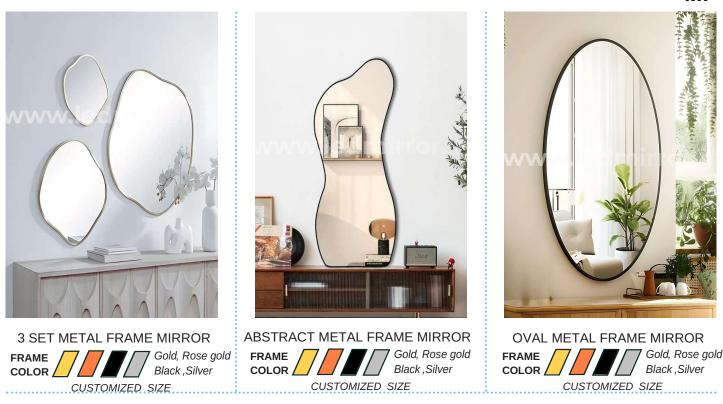

## **METAL FRAME MIRRORS**

WASH BASIN FRAME MIRROR FRAME Gold, Rose gold Black, Silver CUSTOMIZED SIZE

KITE METAL FRAME MIRROR FRAME Gold, Rose gold Black, Silver CUSTOMIZED SIZE

3 SET METAL FRAME MIRROR FRAME Gold, Rose gold Black, Silver CUSTOMIZED SIZE

ABSTRACT METAL FRAME MIRROR FRAME Gold, Rose gold Black, Silver CUSTOMIZED SIZE

CLOUD METAL FRAME MIRROR FRAME Gold, Rose gold Black, Silver CUSTOMIZED SIZE