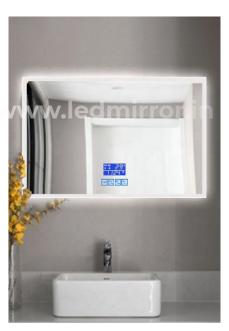

X 2.5 Ft & Customised LM-027 White or Warm White



Size : 2 Ft X 2..5 Ft & Customised LM-028 White or Warm White



www.ledmirror.in

# LED MIRRORS

"A girl should be two things: classy and fabulous."

- GLAMO LED MIRRORS -















DUAL TOUCH WITH TIMER

MODEL DTT004

Sizes: 2FT X 2.5 FT & CUSTOMIZED

 $\square$ 





 $\square$ 

Sizes: 2FT X 2.5 FT & CUSTOMIZED

MODEL DTT005

DUAL TOUCH WITH TIMER





ANDROID LED SMART MIRRORS

LM-033

Sizes: 2FT X 2.5 FT & CUSTOMIZED







 $\Box$ 

Sizes: 2FT X 2.5 FT & CUSTOMIZED

LMA - 005

ANDROID LED SMART MIRRORS



## <section-header>FOUR TOUCH LECOGER LECOGER

## MIRROR







## FOUR TOUCH WITH LCD DISPLAY







## **4 TOUCH SMART LED MIRRORS**



RING OUT LED MIRRORS 4 T **LM-047**  $\prod_{Sizes: 2FT X 2.5 FT & CUSTOMIZED}$ 







RECTANGLE OUT LED MIRROR **LM-049**  $\prod_{Sizes: 2FT \ X \ 2.5} FT \& CUSTOMIZED$ 

## **SIX TOUCH MIRRORS**















LMA - 010



## ANDROID SMART LED MIRRORS





#### ANDROID SMART LED MIRRORS





## METAL FRAMED MIRROR



<u>Anodized</u> <u>Aluminium</u> <u>SS-PVD Coating</u>







## **METAL FRAME MIRRORS**



STANDING DRESSER MIRROR FRAME Gold, Rose gold Black, Silver CUSTOMIZED SIZE



ROUND METAL FRAME MIRROR FRAME Gold, Rose gold Black, Silver CUSTOMIZED SIZE



PEBBLE METAL FRAME MIRROR FRAME Gold, Rose gold Black, Silver CUSTOMIZED SIZE





## **METAL FRAME MIRRORS**

STAR DRESSER MIRROR FRAME Gold, Rose gold Black, Silver CUSTOMIZED SIZE



FRAME Gold, Rose gold COLOR CUSTOMIZED SIZE



OVAL METAL FRAME MIRROR FRAME Gold, Rose gold Black, Silver CUSTOMIZED SIZE