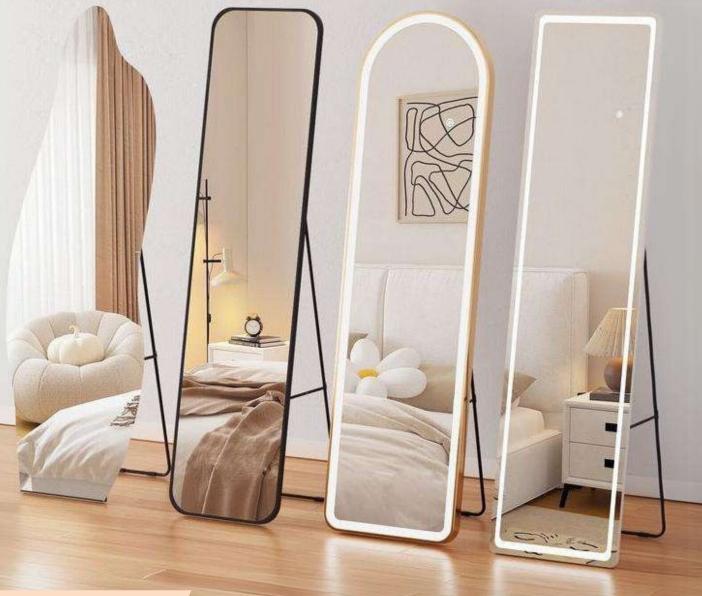

## METAL FRAMED MIRROR

<u>Anodized</u> <u>Aluminium</u> <u>SS-PVD Coating</u>

## **METAL FRAME MIRRORS**

STANDING DRESSER MIRROR FRAME Gold, Rose gold Black, Silver CUSTOMIZED SIZE

ROUND METAL FRAME MIRROR FRAME Gold, Rose gold Black, Silver CUSTOMIZED SIZE

PEBBLE METAL FRAME MIRROR FRAME Gold, Rose gold Black, Silver CUSTOMIZED SIZE