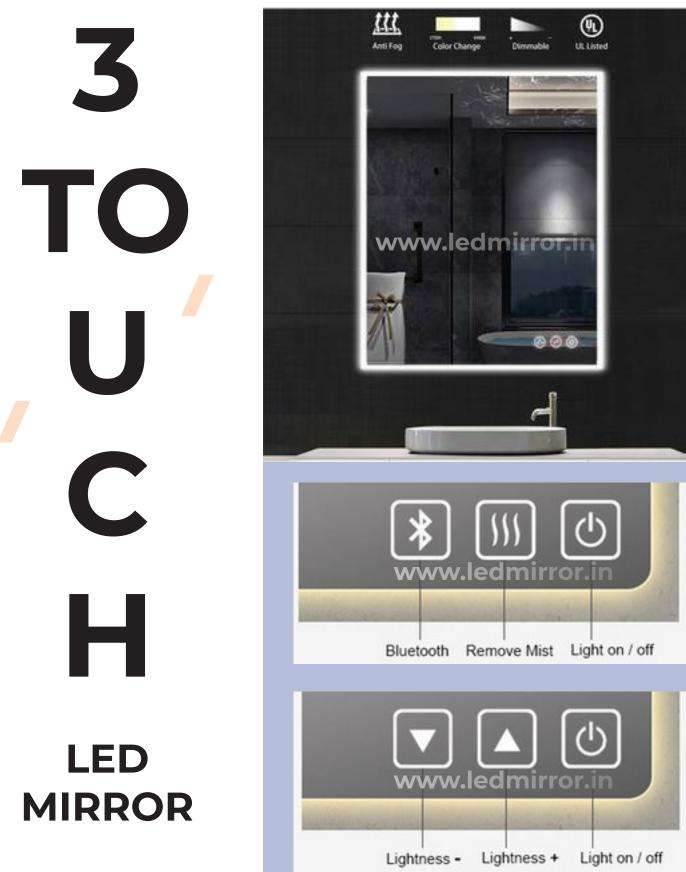

### TWO TOUCH LED MIRRORS

Size : 2 Ft X 2 Ft & Customised LM-023 White or Warm White

Size : 2 Ft X 2.5 Ft & Customised LM-024 White or Warm White

Size : 2.5Ft X 2. Ft & Customised LM-025 White or Warm White