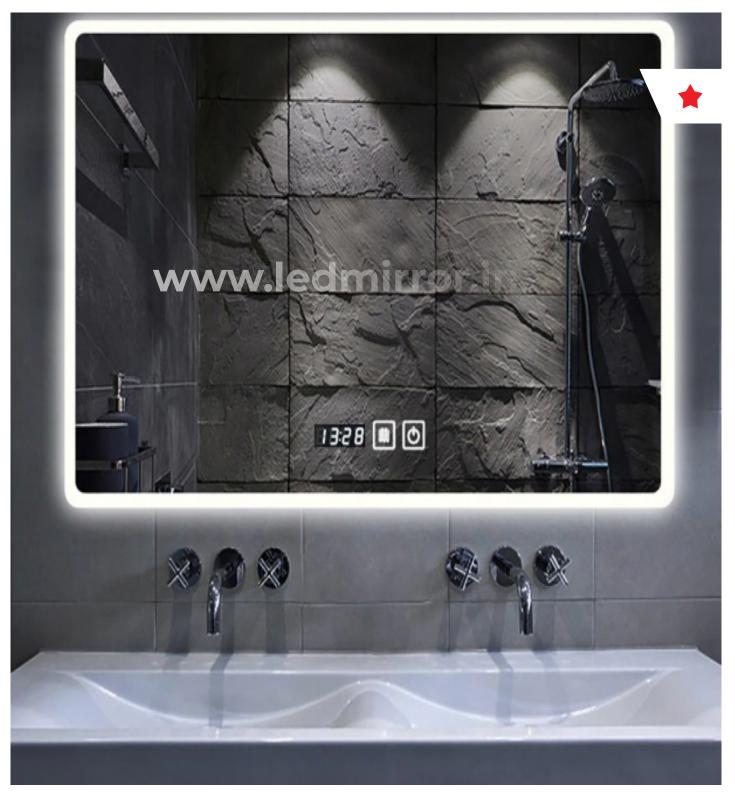

RS





WITH LED LIGHTS DOUBLE LIGHTS DEFOGGERS & BLUETOOTH SPEAKERS

## SINGLE TOUCH LED MIRRORS



#### SINGLE TOUCH MIRRORS WITH CUSTOMIZED SIZES & ADD ON FUNCTIONS









### TWO TOUCH LED MIRRORS





Size : 2 Ft X 2 Ft & Customised LM-023 White or Warm White



Size : 2 Ft X 2.5 Ft & Customised LM-024 White or Warm White



Size : 2.5Ft X 2. Ft & Customised LM-025 White or Warm White



Size : 2 Ft X 2.5 Ft & Customised LM-026 White or Warm White



Size : 2 Ft X 2.5 Ft & Customised LM-027 White or Warm White



Size : 2 Ft X 2..5 Ft & Customised LM-028 White or Warm White



www.ledmirror.in

# LED MIRRORS

"A girl should be two things: classy and fabulous."

- GLAMO LED MIRRORS -















DUAL TOUCH WITH TIMER

MODEL DTT004

Sizes: 2FT X 2.5 FT & CUSTOMIZED

 $\square$ 





 $\square$ 

Sizes: 2FT X 2.5 FT & CUSTOMIZED

MODEL DTT005

DUAL TOUCH WITH TIMER





ANDROID LED SMART MIRRORS

LM-033

Sizes: 2FT X 2.5 FT & CUSTOMIZED







 $\Box$ 

Sizes: 2FT X 2.5 FT & CUSTOMIZED

LMA - 005

ANDROID LED SMART MIRRORS



## <section-header>FOUR TOUCH LECOGER LECOGER

## MIRROR







## FOUR TOUCH WITH LCD DISPLAY







## **4 TOUCH SMART LED MIRRORS**



RING OUT LED MIRRORS 4 T **LM-047**  $\prod_{Sizes: 2FT X 2.5 FT & CUSTOMIZED}$ 







RECTANGLE OUT LED MIRROR **LM-049**  $\prod_{Sizes: 2FT \ X \ 2.5} FT \& CUSTOMIZED$ 

## **SIX TOUCH MIRRORS**















LMA - 010



## ANDROID SMART LED MIRRORS





#### ANDROID SMART LED MIRRORS





## METAL FRAMED MIRROR



<u>Anodized</u> <u>Aluminium</u> <u>SS-PVD Coating</u>







## **METAL FRAME MIRRORS**