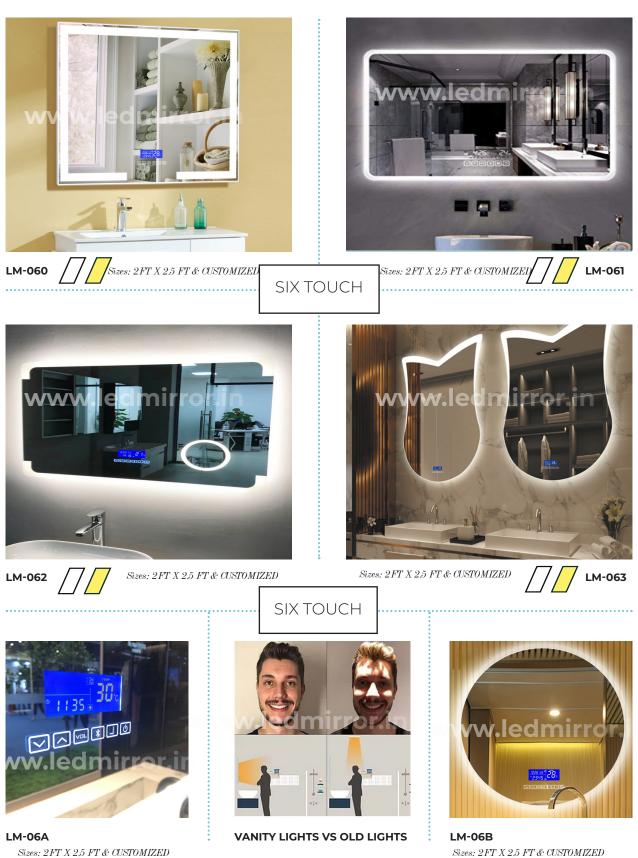

.ledmirror.in

# LED MIRRORS

"A girl should be two things: classy and fabulous."

- GLAMO LED MIRRORS -















DUAL TOUCH WITH TIMER

MODEL DTT004

Sizes: 2FT X 2.5 FT & CUSTOMIZED

 $\square$ 





 $\square$ 

Sizes: 2FT X 2.5 FT & CUSTOMIZED

MODEL DTT005

DUAL TOUCH WITH TIMER





ANDROID LED SMART MIRRORS

LM-033

Sizes: 2FT X 2.5 FT & CUSTOMIZED







 $\Box$ 

Sizes: 2FT X 2.5 FT & CUSTOMIZED

LMA - 005

ANDROID LED SMART MIRRORS



## <section-header>FOUR TOUCH LECOGER LECOGER

## MIRROR







## FOUR TOUCH WITH LCD DISPLAY







## **4 TOUCH SMART LED MIRRORS**



RING OUT LED MIRRORS 4 T **LM-047**  $\prod_{Sizes: 2FT X 2.5 FT & CUSTOMIZED}$ 







RECTANGLE OUT LED MIRROR **LM-049**  $\prod_{Sizes: 2FT \ X \ 2.5} FT \& CUSTOMIZED$ 

## **SIX TOUCH MIRRORS**















LMA - 010



## ANDROID SMART LED MIRRORS





#### ANDROID SMART LED MIRRORS





## METAL FRAMED MIRROR



<u>Anodized</u> <u>Aluminium</u> <u>SS-PVD Coating</u>







## **METAL FRAME MIRRORS**



STANDING DRESSER MIRROR FRAME Gold, Rose gold Black, Silver CUSTOMIZED SIZE



ROUND METAL FRAME MIRROR FRAME Gold, Rose gold Black, Silver CUSTOMIZED SIZE



PEBBLE METAL FRAME MIRROR FRAME Gold, Rose gold Black, Silver CUSTOMIZED SIZE





## **METAL FRAME MIRRORS**

STAR DRESSER MIRROR FRAME Gold, Rose gold Black, Silver CUSTOMIZED SIZE



FRAME Gold, Rose gold COLOR CUSTOMIZED SIZE



OVAL METAL FRAME MIRROR FRAME Gold, Rose gold Black, Silver CUSTOMIZED SIZE





## **METAL FRAME MIRRORS**



WASH BASIN FRAME MIRROR FRAME Gold, Rose gold Black, Silver CUSTOMIZED SIZE







KITE