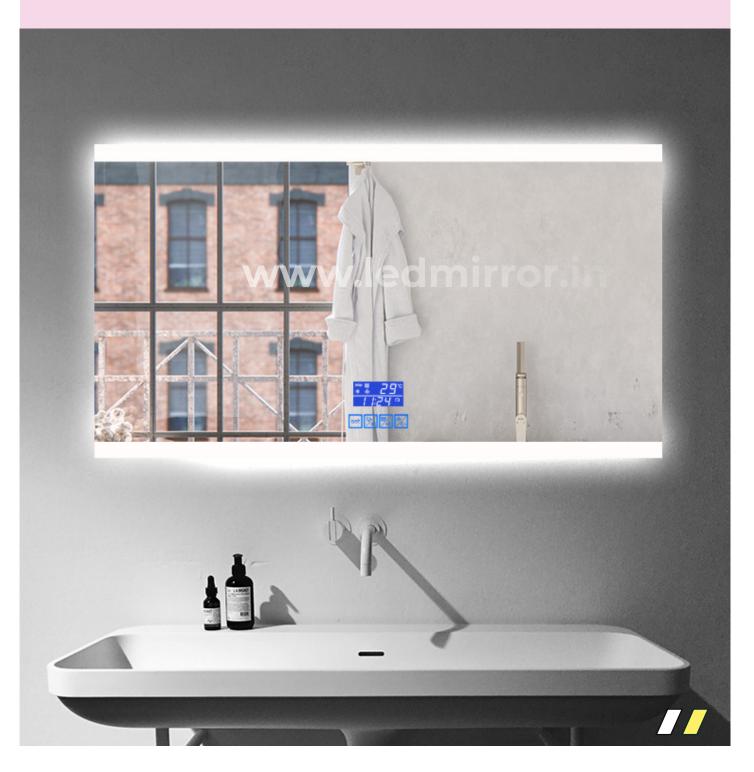

#### FOUR TOUCH MIRRORS

WITH LED LIGHTS DOUBLE LIGHTS DEFOGGERS & BLUETOOTH SPEAKERS