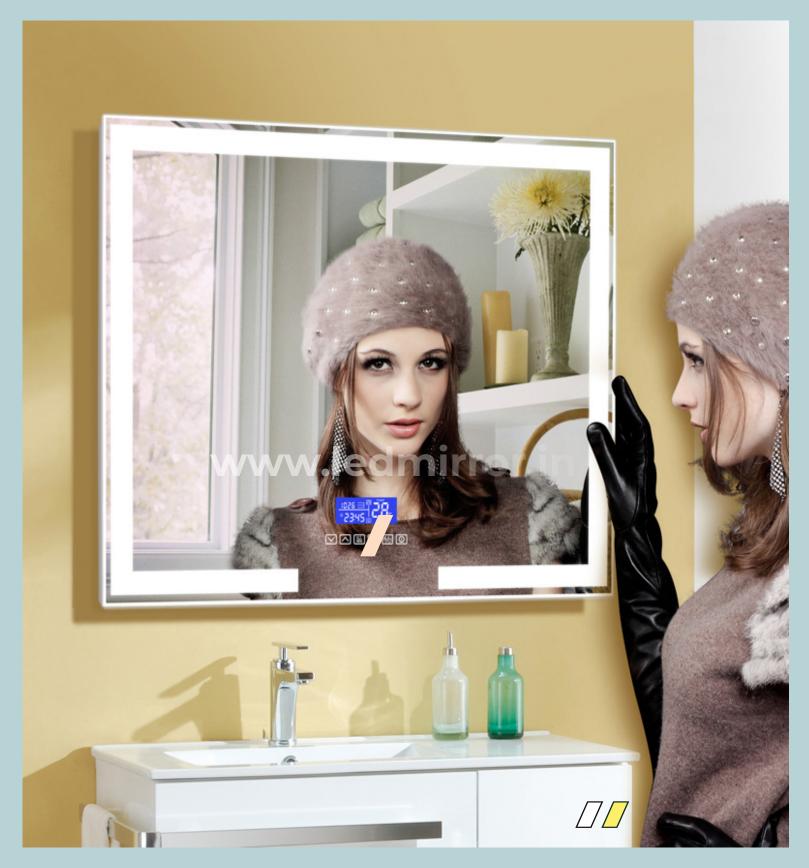

www.ledmirror.in

# LED MIRRORS

"A girl should be two things: classy and fabulous."

- GLAMO LED MIRRORS -















DUAL TOUCH WITH TIMER

MODEL DTT004

Sizes: 2FT X 2.5 FT & CUSTOMIZED

 $\square$ 





 $\square$ 

Sizes: 2FT X 2.5 FT & CUSTOMIZED

MODEL DTT005

DUAL TOUCH WITH TIMER





ANDROID LED SMART MIRRORS

LM-033

Sizes: 2FT X 2.5 FT & CUSTOMIZED







 $\Box$ 

Sizes: 2FT X 2.5 FT & CUSTOMIZED

LMA - 005

ANDROID LED SMART MIRRORS



## <section-header>FOUR TOUCH LECOGER LECOGER

## MIRROR







## FOUR TOUCH WITH LCD DISPLAY







## **4 TOUCH SMART LED MIRRORS**



RING OUT LED MIRRORS 4 T **LM-047**  $\prod_{Sizes: 2FT X 2.5 FT & CUSTOMIZED}$ 







RECTANGLE OUT LED MIRROR **LM-049**  $\prod_{Sizes: 2FT \ X \ 2.5} FT \& CUSTOMIZED$ 

## **SIX TOUCH MIRRORS**















LMA - 010



## ANDROID SMART LED MIRRORS





#### ANDROID SMART LED MIRRORS





## METAL FRAMED MIRROR



<u>Anodized</u> <u>Aluminium</u> <u>SS-PVD Coating</u>







## **METAL FRAME MIRRORS**



STANDING DRESSER MIRROR FRAME Gold, Rose gold Black, Silver CUSTOMIZED SIZE



ROUND METAL FRAME MIRROR FRAME Gold, Rose gold Black, Silver CUSTOMIZED SIZE



PEBBLE METAL FRAME MIRROR FRAME Gold, Rose gold Black, Silver CUSTOMIZED SIZE





## **METAL FRAME MIRRORS**

STAR DRESSER MIRROR FRAME Gold, Rose gold Black, Silver CUSTOMIZED SIZE



FRAME Gold, Rose gold COLOR CUSTOMIZED SIZE



OVAL METAL FRAME MIRROR FRAME Gold, Rose gold Black, Silver CUSTOMIZED SIZE





## **METAL FRAME MIRRORS**



WASH BASIN FRAME MIRROR FRAME Gold, Rose gold Black, Silver CUSTOMIZED SIZE







K