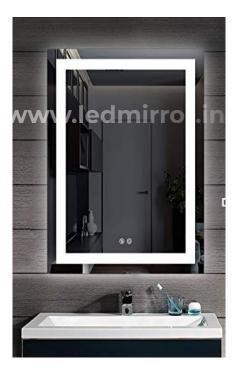

#### FOUR TOUCH MIRRORS

WITH LED LIGHTS DOUBLE LIGHTS DEFOGGERS & BLUETOOTH SPEAKERS