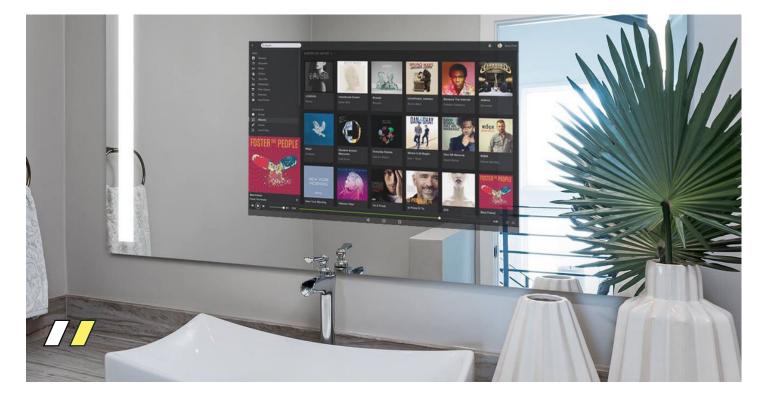

AMO LED MIRRORS -















DUAL TOUCH WITH TIMER

MODEL DTT004

Sizes: 2FT X 2.5 FT & CUSTOMIZED

 $\square$ 





 $\square$ 

Sizes: 2FT X 2.5 FT & CUSTOMIZED

MODEL DTT005

DUAL TOUCH WITH TIMER





ANDROID LED SMART MIRRORS

LM-033

Sizes: 2FT X 2.5 FT & CUSTOMIZED







 $\Box$ 

Sizes: 2FT X 2.5 FT & CUSTOMIZED

LMA - 005

ANDROID LED SMART MIRRORS



## <section-header>FOUR TOUCH LECOGER LECOGER

## MIRROR







## FOUR TOUCH WITH LCD DISPLAY







## **4 TOUCH SMART LED MIRRORS**



RING OUT LED MIRRORS 4 T **LM-047**  $\prod_{Sizes: 2FT X 2.5 FT & CUSTOMIZED}$ 







RECTANGLE OUT LED MIRROR **LM-049**  $\prod_{Sizes: 2FT \ X \ 2.5} FT \& CUSTOMIZED$ 

## **SIX TOUCH MIRRORS**















LMA - 010



## ANDROID SMART LED MIRRORS





#### ANDROID SMART LED MIRRORS





## METAL FRAMED MIRROR



<u>Anodized</u> <u>Aluminium</u> <u>SS-PVD Coating</u>







## **METAL FRAME MIRRORS**



STANDING DRESSER MIRROR FRAME Gold, Rose gold Black, Silver CUSTOMIZED SIZE



ROUND METAL FRAME MIRROR FRAME Gold, Rose gold Black, Silver CUSTOMIZED SIZE



PEBBLE METAL FRAME MIRROR FRAME Gold, Rose gold Black, Silver CUSTOMIZED SIZE





## **METAL FRAME MIRRORS**

STAR DRESSER MIRROR FRAME Gold, Rose gold Black, Silver CUSTOMIZED SIZE



FRAME Gold, Rose gold COLOR CUSTOMIZED SIZE



OVAL METAL FRAME MIRROR FRAME Gold, Rose gold Black, Silver CUSTOMIZED SIZE





## **METAL FRAME MIRRORS**



WASH BASIN FRAME MIRROR FRAME Gold, Rose gold Black, Silver CUSTOMIZED SIZE







KITE METAL FRAME MIRROR FRAME Gold, Rose gold Black, Silver CUSTOMIZED SIZE





3 SET METAL