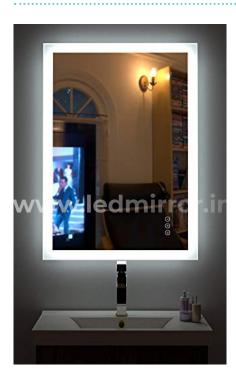

## <section-header>FOUR TOUCH LECOGER LECOGER

## MIRROR

## FOUR TOUCH WITH LCD DISPLAY