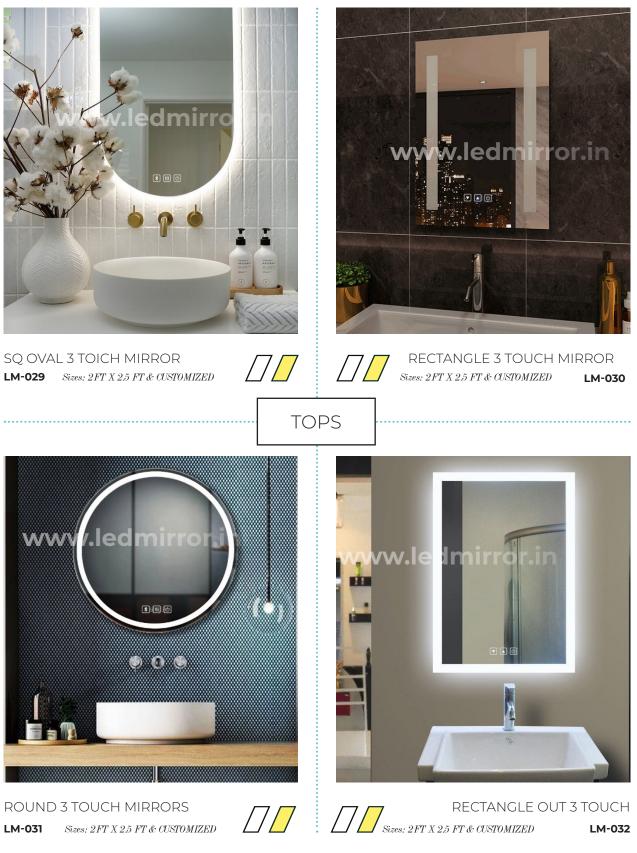

RS TO GET NOW ON THE MARKET.."

*— SOMAS KANDHAN, BRAND founder .* 



#### FOUR TOUCH MIRRORS





WITH LED LIGHTS DOUBLE LIGHTS DEFOGGERS & BLUETOOTH SPEAKERS

## SINGLE TOUCH LED MIRRORS



#### SINGLE TOUCH MIRRORS WITH CUSTOMIZED SIZES & ADD ON FUNCTIONS









### TWO TOUCH LED MIRRORS





Size : 2 Ft X 2 Ft & Customised LM-023 White or Warm White



Size : 2 Ft X 2.5 Ft & Customised LM-024 White or Warm White



Size : 2.5Ft X 2. Ft & Customised LM-025 White or Warm White



Size : 2 Ft X 2.5 Ft & Customised LM-026 White or Warm White



Size : 2 Ft X 2.5 Ft & Customised LM-027 White or Warm White



Size : 2 Ft X 2..5 Ft & Customised LM-028 White or Warm White



www.ledmirror.in

# LED MIRRORS

"A girl should be two things: classy and fabulous."

- GLAMO LED MIRRORS -















DUAL TOUCH WITH TIMER

MODEL DTT004

Sizes: 2FT X 2.5 FT & CUSTOMIZED

 $\square$ 





 $\square$ 

Sizes: 2FT X 2.5 FT & CUSTOMIZED

MODEL DTT005

DUAL TOUCH WITH TIMER





ANDROID LED SMART MIRRORS

LM-033

Sizes: 2FT X 2.5 FT & CUSTOMIZED







 $\Box$ 

Sizes: 2FT X 2.5 FT & CUSTOMIZED

LMA - 005

ANDROID LED SMART MIRRORS



## <section-header>FOUR TOUCH LECOGER LECOGER

## MIRROR







## FOUR TOUCH WITH LCD DISPLAY







## **4 TOUCH SMART LED MIRRORS**



RING OUT LED MIRRORS 4 T **LM-047**  $\prod_{Sizes: 2FT X 2.5 FT & CUSTOMIZED}$ 







RECTANGLE OUT LED MIRROR **LM-049**  $\prod_{Sizes: 2FT \ X \ 2.5} FT \& CUSTOMIZED$ 

## **SIX TOUCH MIRRORS**















LMA - 010



## ANDROID SMART LED MIRRORS





#### ANDROID SMART LED MIRRORS





## METAL FRAMED MIRROR