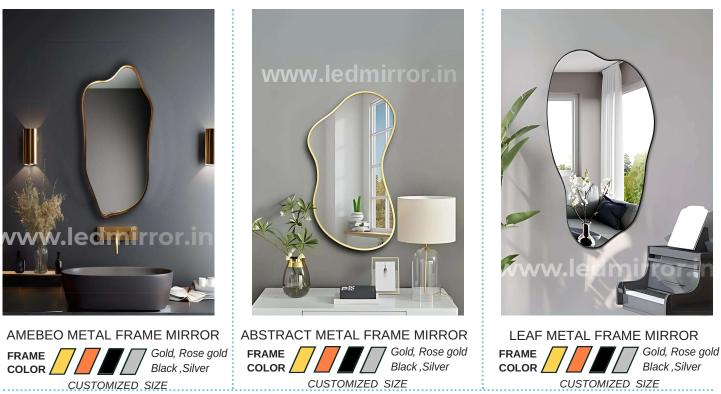

ABSTRACT METAL FRAME MIRROR FRAME Gold, Rose gold Black, Silver CUSTOMIZED SIZE

CLOUD METAL FRAME MIRROR FRAME Gold, Rose gold Black, Silver CUSTOMIZED SIZE