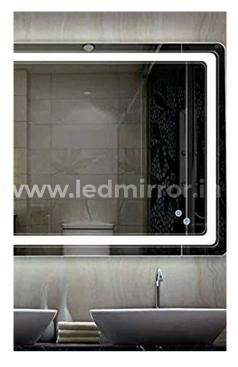

### TWO TOUCH LED MIRRORS

Size : 2 Ft X 2 Ft & Customised LM-023 White or Warm White

Size : 2 Ft X 2.5 Ft & Customised LM-024 White or Warm White

Size : 2.5Ft X 2. Ft & Customised LM-025 White or Warm White

Size : 2 Ft X 2.5 Ft & Customised LM-026 White or Warm White

Size : 2 Ft X 2.5 Ft & Customised LM-027 White or Warm White

Size : 2 Ft X 2..5 Ft & Customised LM-028 White or Warm White

www.ledmirror.in