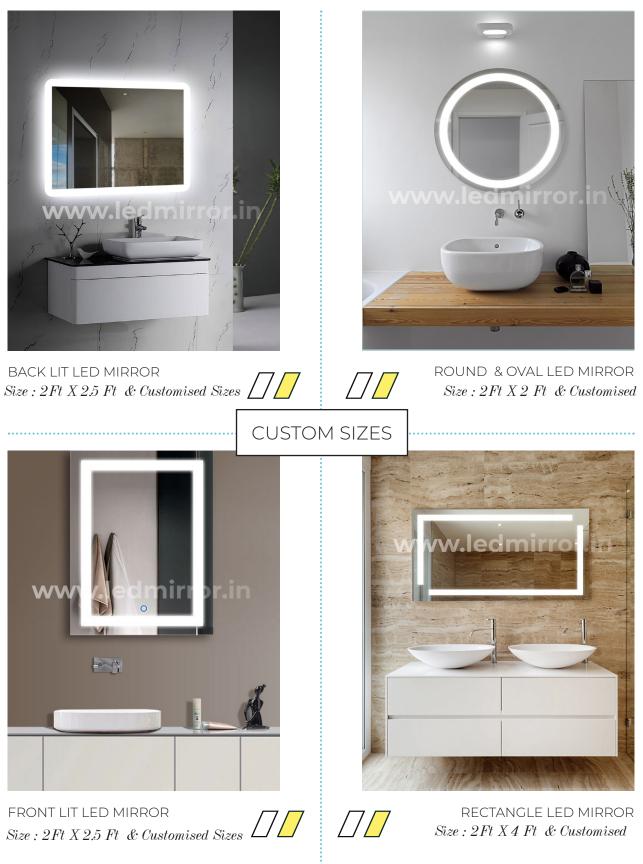

### TWO TOUCH LED MIRRORS

Size : 2 Ft X 2 Ft & Customised LM-023 White or Warm White

Size : 2 Ft X 2.5 Ft & Customised LM-024 White or Warm White

Size : 2.5Ft X 2. Ft & Customised LM-025 White or Warm White

Size : 2 Ft X 2.5 Ft & Customised LM-026 White or Warm White

Size : 2 Ft X 2.5 Ft & Customised LM-027 White or Warm White

Size : 2 Ft X 2..5 Ft & Customised LM-028 White or Warm White

www.ledmirror.in