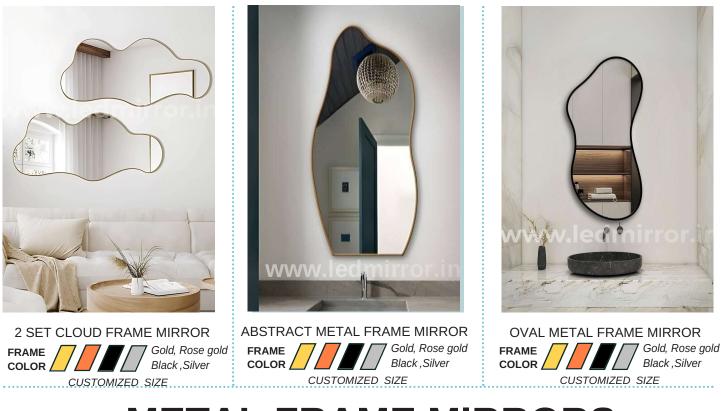

ABSTRACT METAL FRAME MIRROR FRAME Gold, Rose gold Black, Silver CUSTOMIZED SIZE

CLOUD METAL FRAME MIRROR FRAME Gold, Rose gold Black, Silver CUSTOMIZED SIZE

## **METAL FRAME MIRRORS**

STAR DRESSER MIRROR FRAME Gold, Rose gold Black, Silver CUSTOMIZED SIZE

FRAME Gold, Rose gold COLOR CUSTOMIZED SIZE

OVAL METAL FRAME MIRROR FRAME Gold, Rose gold Black, Silver CUSTOMIZED SIZE