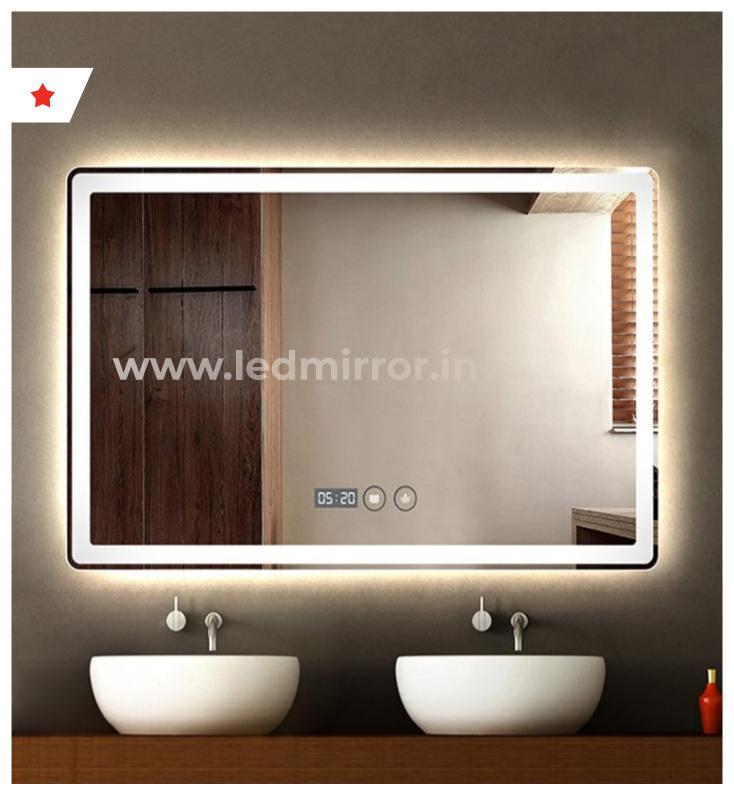

#### LED MIRROR - WITH DISPLAY

16 TWO TOUCH DISPLAY

20 four touch display

24 six touch display

26 and roid led mirrors