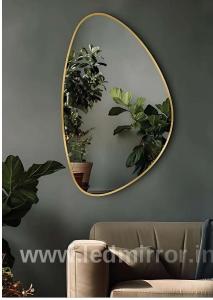

## **METAL FRAME MIRRORS**

STANDING DRESSER MIRROR FRAME Gold, Rose gold Black, Silver CUSTOMIZED SIZE

ROUND METAL FRAME MIRROR FRAME Gold, Rose gold Black, Silver CUSTOMIZED SIZE

PEBBLE METAL FRAME MIRROR FRAME Gold, Rose gold Black, Silver CUSTOMIZED SIZE