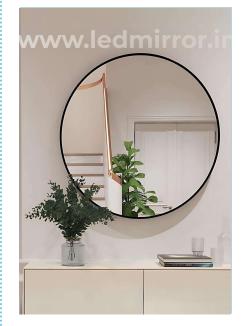

## **METAL FRAME MIRRORS**

STANDING DRESSER MIRROR FRAME Gold, Rose gold Black, Silver CUSTOMIZED SIZE

ROUND METAL FRAME MIRROR FRAME Gold, Rose gold Black, Silver CUSTOMIZED SIZE

PEBBLE METAL FRAME MIRROR FRAME Gold, Rose gold Black, Silver CUSTOMIZED SIZE