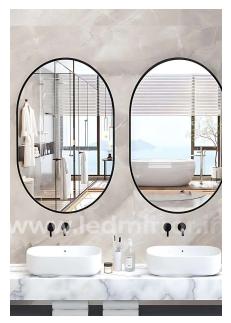

## **METAL FRAME MIRRORS**

STAR DRESSER MIRROR FRAME Gold, Rose gold Black, Silver CUSTOMIZED SIZE

FRAME Gold, Rose gold COLOR CUSTOMIZED SIZE

OVAL METAL FRAME MIRROR FRAME Gold, Rose gold Black, Silver CUSTOMIZED SIZE