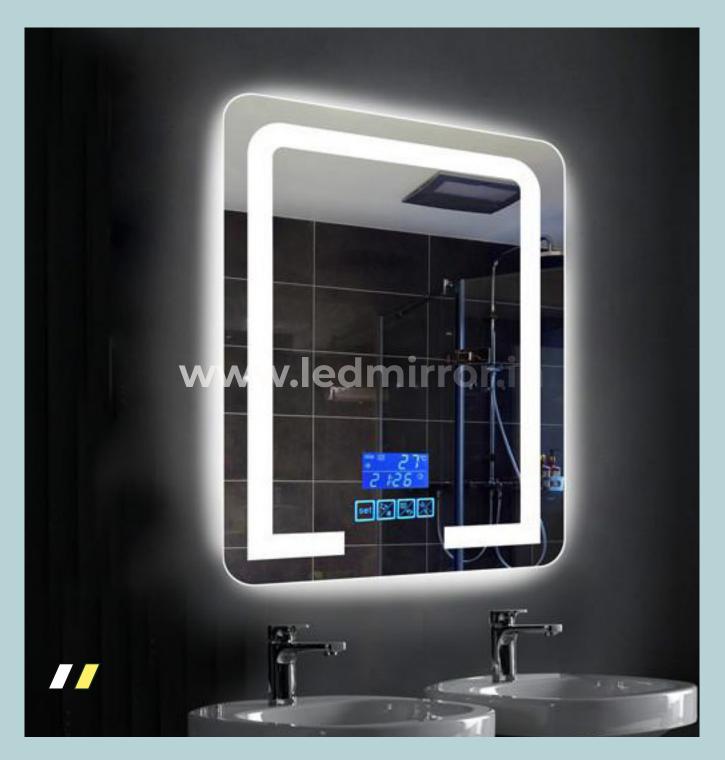

TOUCH

*14* Three touch

#### LED MIRROR - WITH DISPLAY

16 TWO TOUCH DISPLAY

20 four touch display

24 six touch display

26 and roid led mirrors







#### SIX TOUCH MODEL WITH DISPLAY





## GLAMO BRAND philosophy

## Because every mirror is made with passion #LEDMIRROR

We know how important mirrors are for everyones life.

Having a good mirror means starting your day looking perfect.

A good mirror gives you the confidence to do everything.

Every single piece of GLAMO Mirrors is carefully crafted and strictly inspected to give customers the perfect look they want everyday.

" GLAMO SMART MIRRORS ARE MADE WITH THE LATEST TECHNOLOGIES IN GLASS AVAILABLE AND STANDS AS ONE OF THE BEST MIRRORS TO GET NOW ON THE MARKET.."

*— SOMAS KANDHAN, BRAND founder .* 



#### FOUR TOUCH MIRRORS





WITH LED LIGHTS DOUBLE LIGHTS DEFOGGERS & BLUETOOTH SPEAKERS

## SINGLE TOUCH LED MIRRORS



#### SINGLE TOUCH MIRRORS WITH CUSTOMIZED SIZES & ADD ON FUNCTIONS









### TWO TOUCH LED MIRRORS





Size : 2 Ft X 2 Ft & Customised LM-023 White or Warm White



Size : 2 Ft X 2.5 Ft & Customised LM-024 White or Warm White



Size : 2.5Ft X 2. Ft & Customised LM-025 White or Warm White



Size : 2 Ft X 2.5 Ft & Customised LM-026 White or Warm White



Size : 2 Ft X 2.5 Ft & Customised LM-027 White or Warm White



Size : 2 Ft X 2..5 Ft & Customised LM-028 White or Warm White



www.ledmirror.in

# LED MIRRORS

"A girl should be two things: classy and fabulous."

- GLAMO LED MIRRORS -















DUAL TOUCH WITH TIMER

MODEL DTT004

Sizes: 2FT X 2.5 FT & CUSTOMIZED

 $\square$ 





 $