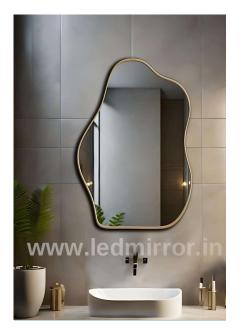

## **METAL FRAME MIRRORS**

STANDING DRESSER MIRROR FRAME Gold, Rose gold Black, Silver CUSTOMIZED SIZE

ROUND METAL FRAME MIRROR FRAME Gold, Rose gold Black, Silver CUSTOMIZED SIZE

PEBBLE METAL FRAME MIRROR FRAME Gold, Rose gold Black, Silver CUSTOMIZED SIZE