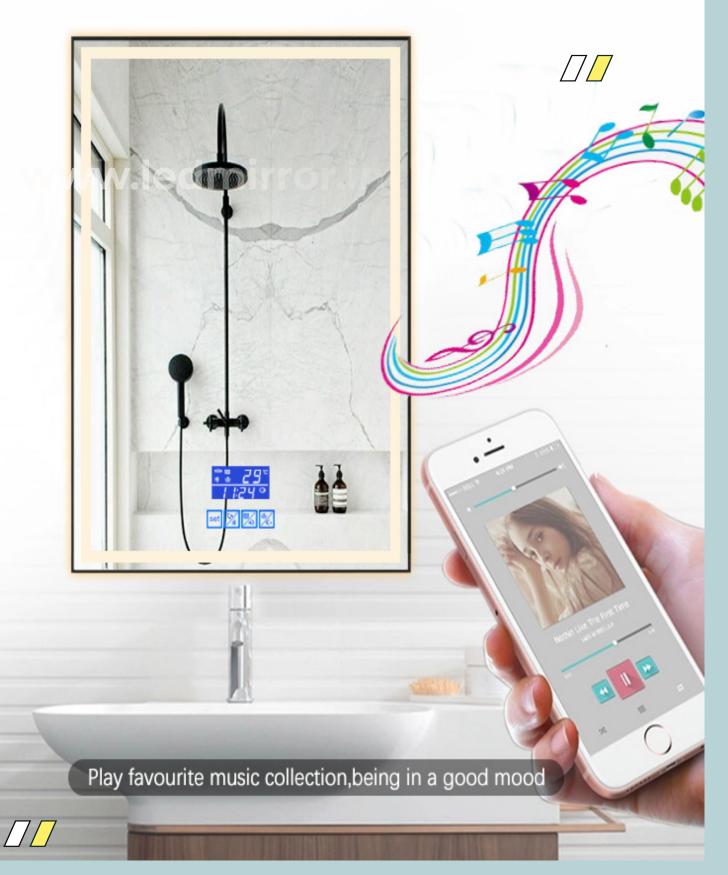

#### FOUR TOUCH MIRRORS

WITH LED LIGHTS DOUBLE LIGHTS DEFOGGERS & BLUETOOTH SPEAKERS