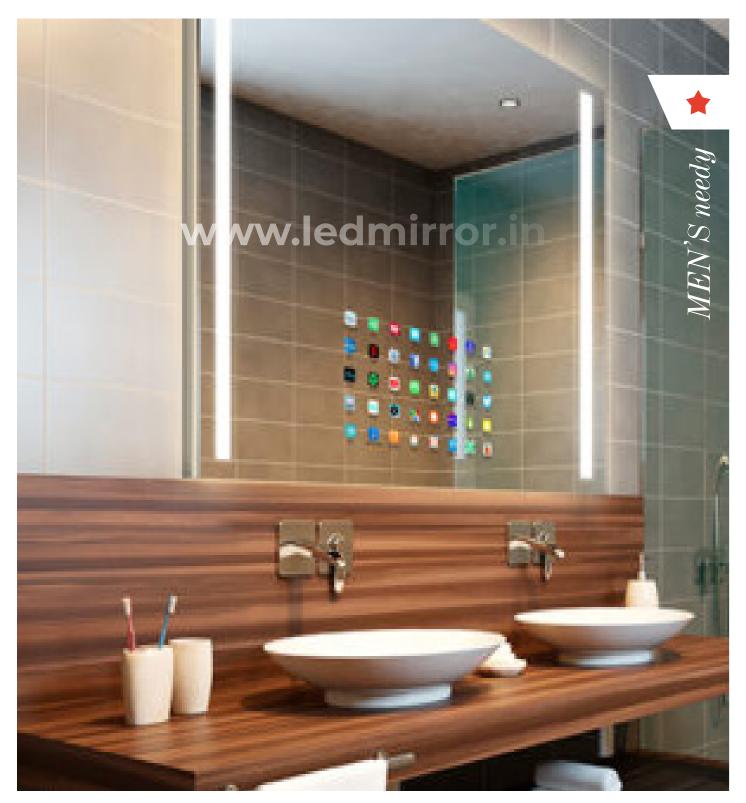

#### FOUR TOUCH MIRRORS

WITH LED LIGHTS DOUBLE LIGHTS DEFOGGERS & BLUETOOTH SPEAKERS