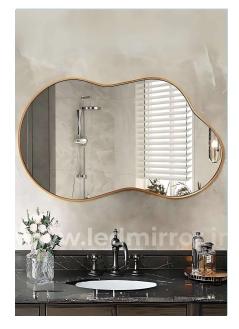

ABSTRACT METAL FRAME MIRROR FRAME Gold, Rose gold Black, Silver CUSTOMIZED SIZE

CLOUD METAL FRAME MIRROR FRAME Gold, Rose gold Black, Silver CUSTOMIZED SIZE