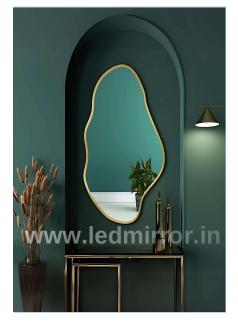

ABSTRACT METAL FRAME MIRROR FRAME Gold, Rose gold Black, Silver CUSTOMIZED SIZE

CLOUD METAL FRAME MIRROR FRAME Gold, Rose gold Black, Silver CUSTOMIZED SIZE