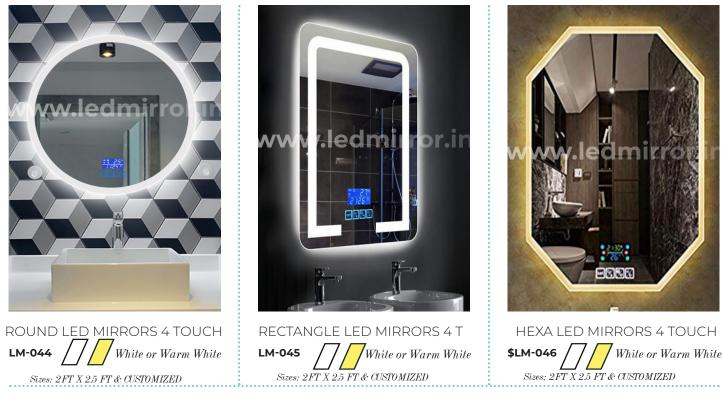

## **4 TOUCH SMART LED MIRRORS**

RING OUT LED MIRRORS 4 T **LM-047**  $\prod_{Sizes: 2FT X 2.5 FT & CUSTOMIZED}$ 

RECTANGLE OUT LED MIRROR **LM-049**  $\prod_{Sizes: 2FT \ X \ 2.5} FT \& CUSTOMIZED$ 