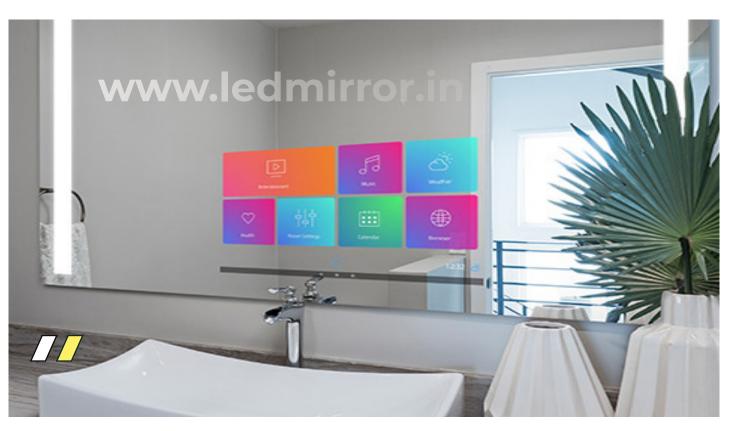

hings: classy and fabulous."

- GLAMO LED MIRRORS -















DUAL TOUCH WITH TIMER

MODEL DTT004

Sizes: 2FT X 2.5 FT & CUSTOMIZED

 $\square$ 





 $\square$ 

Sizes: 2FT X 2.5 FT & CUSTOMIZED

MODEL DTT005

DUAL TOUCH WITH TIMER





ANDROID LED SMART MIRRORS

LM-033

Sizes: 2FT X 2.5 FT & CUSTOMIZED







 $\Box$ 

Sizes: 2FT X 2.5 FT & CUSTOMIZED

LMA - 005

ANDROID LED SMART MIRRORS



## <section-header>FOUR TOUCH LECOGER LECOGER

## MIRROR







## FOUR TOUCH WITH LCD DISPLAY







## **4 TOUCH SMART LED MIRRORS**



RING OUT LED MIRRORS 4 T **LM-047**  $\prod_{Sizes: 2FT X 2.5 FT & CUSTOMIZED}$ 







RECTANGLE OUT LED MIRROR **LM-049**  $\prod_{Sizes: 2FT \ X \ 2.5} FT \& CUSTOMIZED$ 

## **SIX TOUCH MIRRORS**















LMA - 010



## ANDROID SMART LED MIRRORS





#### ANDROID SMART LED MIRRORS





## METAL FRAMED MIRROR



<u>Anodized</u> <u>Aluminium</u> <u>SS-PVD Coating</u>







## **METAL FRAME MIRRORS**



STANDING DRESSER MIRROR FRAME Gold, Rose gold Black, Silver CUSTOMIZED SIZE



ROUND METAL FRAME MIRROR FRAME Gold, Rose gold Black, Silver CUSTOMIZED SIZE



PEBBLE METAL FRAME MIRROR FRAME Gold, Rose gold Black, Silver CUSTOMIZED SIZE





## **METAL FRAME MIRRORS**

STAR DRESSER MIRROR FRAME Gold, Rose gold Black, Silver CUSTOMIZED SIZE



FRAME Gold, Rose gold COLOR CUSTOMIZED SIZE



OVAL METAL FRAME MIRROR FRAME Gold, Rose gold Black, Silver CUSTOMIZED SIZE





## **METAL FRAME MIRRORS**



WASH BASIN FRAME MIRROR FRAME Gold, Rose gold Black, Silver CUSTOMIZED SIZE







KITE METAL FRAME MIRROR FRAME Gold, Rose gold Black, Silve