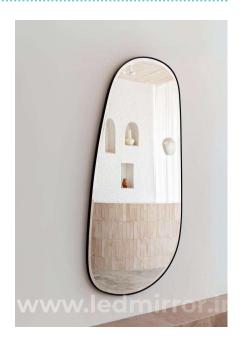

## **METAL FRAME MIRRORS**

FOYER METAL FRAME MIRROR FRAME Gold, Rose gold COLOR CUSTOMIZED SIZE

OBLONG METAL FRAME MIRROR FRAME Gold, Rose gold COLOR CUSTOMIZED SIZE