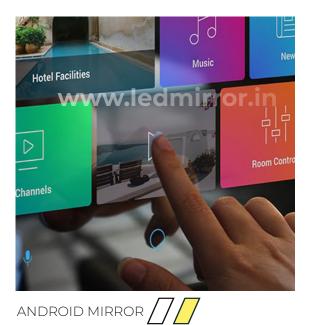

D MIRRORS

"A girl should be two things: classy and fabulous."

- GLAMO LED MIRRORS -















DUAL TOUCH WITH TIMER

MODEL DTT004

Sizes: 2FT X 2.5 FT & CUSTOMIZED

 $\square$ 





 $\square$ 

Sizes: 2FT X 2.5 FT & CUSTOMIZED

MODEL DTT005

DUAL TOUCH WITH TIMER





ANDROID LED SMART MIRRORS

LM-033

Sizes: 2FT X 2.5 FT & CUSTOMIZED







 $\Box$ 

Sizes: 2FT X 2.5 FT & CUSTOMIZED

LMA - 005

ANDROID LED SMART MIRRORS



## <section-header>FOUR TOUCH LECOGER LECOGER

## MIRROR







## FOUR TOUCH WITH LCD DISPLAY







## **4 TOUCH SMART LED MIRRORS**



RING OUT LED MIRRORS 4 T **LM-047**  $\prod_{Sizes: 2FT X 2.5 FT & CUSTOMIZED}$ 







RECTANGLE OUT LED MIRROR **LM-049**  $\prod_{Sizes: 2FT \ X \ 2.5} FT \& CUSTOMIZED$ 

## **SIX TOUCH MIRRORS**















LMA - 010



## ANDROID SMART LED MIRRORS





#### ANDROID SMART LED MIRRORS





## METAL FRAMED MIRROR



<u>Anodized</u> <u>Aluminium</u> <u>SS-PVD Coating</u>







## **METAL FRAME MIRRORS**



STANDING DRESSER MIRROR FRAME Gold, Rose gold Black, Silver CUSTOMIZED SIZE



ROUND METAL FRAME MIRROR FRAME Gold, Rose gold Black, Silver CUSTOMIZED SIZE



PEBBLE METAL FRAME MIRROR FRAME Gold, Rose gold Black, Silver CUSTOMIZED SIZE





## **METAL FRAME MIRRORS**

STAR DRESSER MIRROR FRAME Gold, Rose gold Black, Silver CUSTOMIZED SIZE



FRAME Gold, Rose gold COLOR CUSTOMIZED SIZE



OVAL METAL FRAME MIRROR FRAME Gold, Rose gold Black, Silver CUSTOMIZED SIZE





## **METAL FRAME MIRRORS**



WASH BASIN FRAME MIRROR FRAME Gold, Rose gold Black, Silver CUSTOMIZED SIZE







KITE METAL FRAME MIRROR